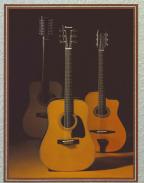

## Ibanez ARTWOODS ACOUSTIC GUITARS

The Ibanez Artwoods-Our Art-Nature's Wood.

## artwood series

WI HATOTAL PATE.

ルな観音、明快なはりの データテセア(ミング ロンシュタット) ある高音、あらゆるジャンルにあったサウンド側

ソリッド・ウッドから生ま れる丸味のある、のびや

かなサウンド、選びぬかれた木とギタークラフトマ ンのたしかな腕から作り出された12種の最高操作

V95.000