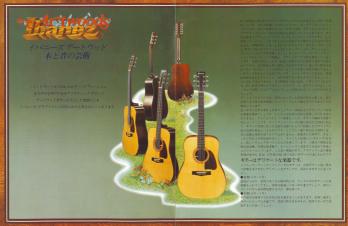

## artwood series

WI HATOTAL PATE.

ルな観音、明快なはりの データテセア(ミング ロンシュタット) ある高音、あらゆるジャンルにあったサウンド側

ソリッド・ウッドから生ま れる丸味のある、のびや

かなサウンド、選びぬかれた木とギタークラフトマ ンのたしかな腕から作り出された12種の最高操作

V95.000