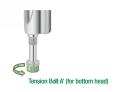

#### Tuning Both Heads From The Batter Side

To tighten the bottom head from the batter side, you simply turn Tension Bolt A counterclockwise using the square head key. To tighten the batter head from the batter side, you turn Tension Bolt B clockwise using the hex head key.

#### Tuning The Bottom Head From The Bottom Side

The bottom head can also be tuned from the bottom side in the traditional fashion, by turning Tension Bolt A' counterclockwise using the hex head key.