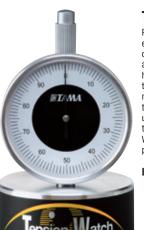

## TENSION WATCH

### TW100

Precise tuning used to take years of experience and tuning each drum often felt like it took years. Not anymore. The TW100 measures actual head tension and features an easyto-read meter, so you can record the numbers and duplicate your best tuning time after time. You can also use the sample tunings suggested in the directions. Either way, the Tension Watch lets you spend more time playing and less time tuning.

LIST: \$107.68