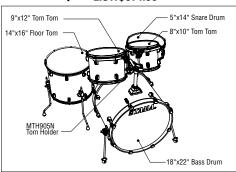

### VL62 6pc Complete Kit with Hardware

LIST: \$1,868.75

Drums: 18"x22" bass drum, 8"x10" & 9"x12" tom toms, 12"x14" & 14"x16" floor toms, 5"x14" sare drum, MTH905N double tom holder.

Hardware: HH205 Iron Cobra hi-hat stand, HP200P Iron Cobra single pedal, HS60W snare stand, HC63BW boom cymbal stands (x2).

Add-on Hardware: HC63BW boom cymbal stand.

Finish: Transparent Red Burst - TRB

WTAMA.