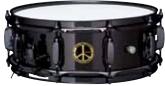

## JOHN DOLMAYAN

JD146 6"x14" LIST: \$923.06

Size: 6"x14" | Shell: 6ply Maple | Hoop: Die-Cast (10 Hole, Black Nickel) | Strainer/Butt: MUS80ABN/ MUS80BBN | Snappy: MS20SN14C