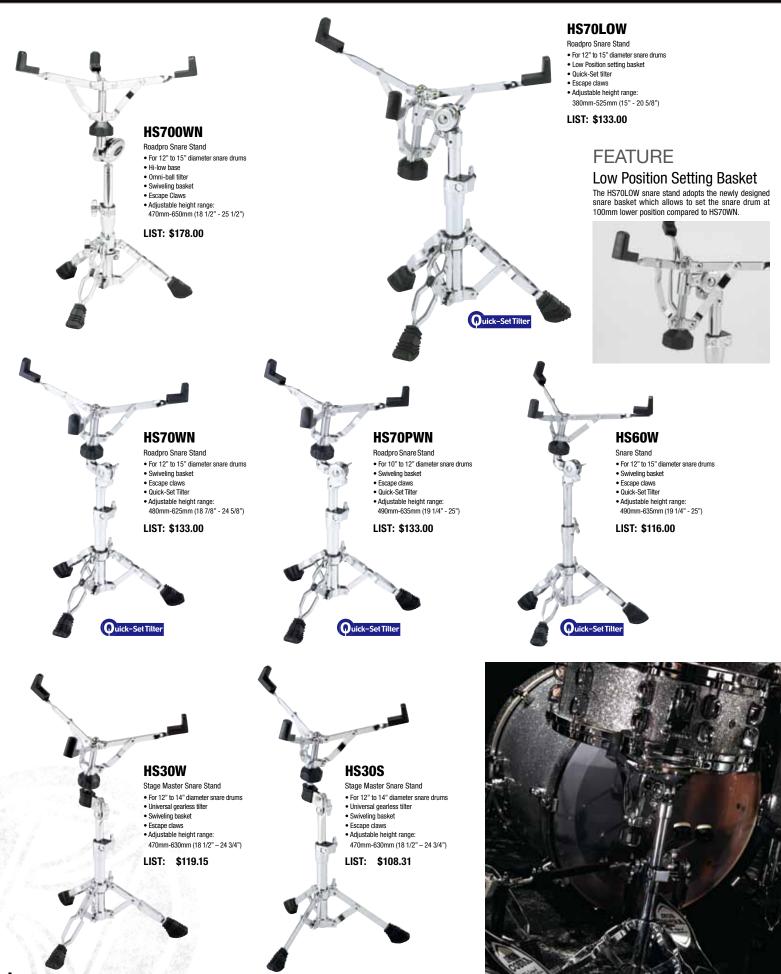

at cushion provides soft but solid support that allows drummers to play at their best.



### **ROUND RIDER "FLAT TOP"**

The Flat Top Round Rider features an even more gently rounded cushion shape at the edges than the Round Rider. Lower profile PVC seams facilitate smooth leg motion, and a dimple on the bottom of the seat cushion provides soft but solid support that allows drummers to play at their best.



## WIDE RIDER SERIES

TAMA's most popular 1st Chair throne employs a saddle-type seat made using a molded urethane foam cushion that will hold its shape for years. A 12mm thick plywood base below the seat cushion provides extra strength and security. The Wide Rider is available with a durable PVC seat (HT530), or a special fabric cloth top seat (HT530C).



## STANDARD DRUM THRONE





## BOOM CYMBAL STANDS



## STRAIGHT CYMBAL STANDS

#### **FEATURES**



#### Quick-Set Tilter

(US.PAT.NO.7385127)

TAMA's patented toothless Quick-Set Tilter marks another Tama advancement in hardware. Relying on basic principles of physics, the Quick-Set Tilter holds its position using the friction of six smooth metal disc plates instead of traditional toothed gears, oy ou can adjust it to any desired angle. This mechanism also has a more durable structure than a conventional near tilter.



#### Quick-Set Cymbal Mate

(US.PAT.NO.7629526)

By simply gripping and pressing the two buttons on the both sides, users can attach and remove the Cymbal Mate with just one touch, making cymbals setup/ breakdown a snap. Like our standard Cymbal Mate: fine adjustments to the cymbal's swinging moti