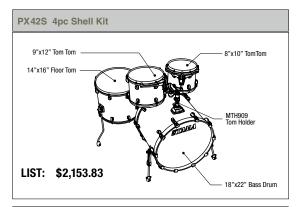

## PX52LS 5pc Shell Kit 9"x12" TomTom 8"x10" TomTom 12"x14" Floor Tom LIST: \$2,923.06 18"x22" Bass Drum