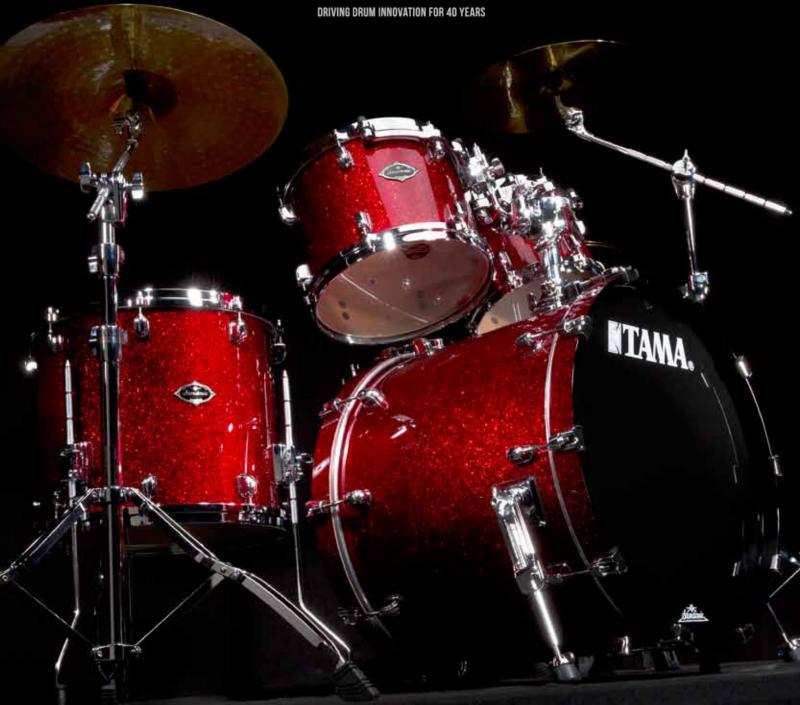

## STARCLASSIC MAPLE

In the '80s TAMA's Superstars and Imperialstars reigned supreme – the perfect drums for the times. The next challenge for the TAMA designers? To transcend the trends... to achieve timelessness...by building drums that perfectly translated the individuality of a player's artistry, beyond genre, style, mood, or technique. Starclassic Maple drums are that achievement...and the spark that lit the thin-shell revolution.

Drums: [MP32RZS basic kit] 16"x22" bass drum, 8"x12" tom tom, 16"x16" floor tom.

Add-on: 6.5"x14" snare drum.

Hardware: HTC77WN combination stand, HH905N Iron Cobra hi-hat stand, HP900PSN Iron Cobra single pedal, HS70WN snare stand, HC73BWN boom cymbal stands (x2), HT430N drum throne.

Finish: Vintage Antique Maple - VAM with chrome hardware

Drums: [MP42BNS basic kit] 18"x22" bass drum, 8"x10" & 9"x12" tom toms, 14"x16" floor toms.

Add-on: 5.5"x14" snare drum.

Hardware & Accessories: HTC77WN combination stands (x2), HH905N Iron Cobra hi-hat stand, HP900PSWN Iron Cobra twin pedal, HS700WN snare stand, HC73BWN boom cymbal stand, HT750 drum throne.

Finish: Molten Satin Brown Burst - MBB with black nickel hardware