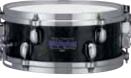

## JOHN TEMPESTA

JT147 7"x14" LIST: \$1,123.06

Size: 7"x14" | Shell: 2mm Brass Shell | Lug: MSL-SCT (Brushed Black Nickel) | Hoop: Die-Cast (10 Hole, Brushed Black Nickel) | Strainer/Butt: MUS80A / MUS80B (Brushed Black Nickel) | Snappy: MS42R14S (Black Nickel Plated).