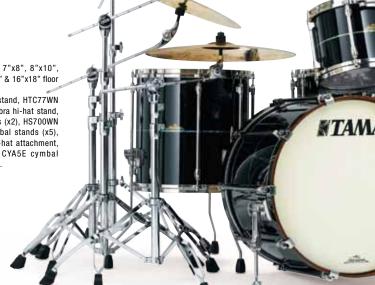

## STARCLASSIC BUBINGA OMNI-TUNE

Starclassic Bubinga Omni-Tune drums are designed for players who are the most exacting about sound and tuning. Our 100% bubinga shell offers both a powerful attack and rich, full resonance. For faster, easier, and more precise tuning, our Omni-Tune lugs allow you to tune both the top and bottom heads from the batter side. For session recording and performing at large venues where every second is critical, the Omni-Tune system is the answer.

Drums: 18"x22" bass drums (x2), 7"x8", 8"x10", 9"x12" & 10"x13" tom toms, 16"x16" & 16"x18" floor toms, 6.5"x14" snare drum.

toms, 6.5 x14\* snare drum.

Hardware: HTW739W double tom stand, HTC77WN combination stand, HH905N Iron Cobra hi-hat stand, HP900PSN Iron Cobra single pedals (x2), HS700WN snare stand, HC73BWN boom cymbal stands (x5), MC67 universal clamp, MHA623 hi-hat attachment, MTH900AS single tom adapter, CYA5E cymbal attachments (x2), MRB30 ratchet arm.

Finish: Piano Black - PBK