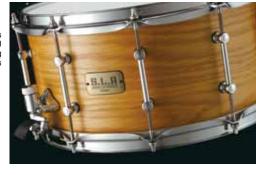

### S.L.P. - SOUND LAB PROJECT SNARE DRUMS

The snare drum is the keystone of any drummer's sound. At some point in the musical journey, the player will embark on a search for the perfect drum to enhance his or her sound. With that player in mind, we created the S.L.P. series.

TAMA's extensive research and development process led to a varied offering of S.L.P. shell materials. Thickness and the specific parts were experimented with to find each shell material's full sonic potential.

#### **BACKBEAT BUBINGA BIRCH**

Combining Birch and Bubinga is one of TAMA's signature sound recipes. Now, this proven hybrid is available in the Sound Lab Project snare line. Baring a beautiful exterior ply of naturally finished white oak, the S.L.P. Backbeat makes a stunning centerpiece. But the drum's best qualities are its rich dark tonality, derived from its three plies of Bubinga, and the solid crack and projection of four plies of Birch.

#### LB0147 NEW

7"x14" 3 Bubinga inner ply + 4 Birch outer ply + w/ White Oak outer ply/7mm shell Color: Matte Tan Oak - MTO

LIST: \$499.98