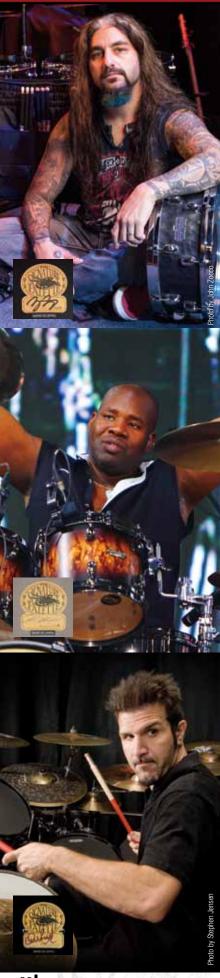

## CHARLIE BENANTE

CB1465 6.5"x14" LIST: \$615.37

#### SPEC.

Size: 6.5"x14" | Shell: 1.2mm Stainless Steel Shell | Lug: MSL35BN | Hoop: Die-Cast (10 Hole, Black Nickel) | Strainer/Butt: MUS80ABN/MUS80BBN | Snappy: MS20SN14S.