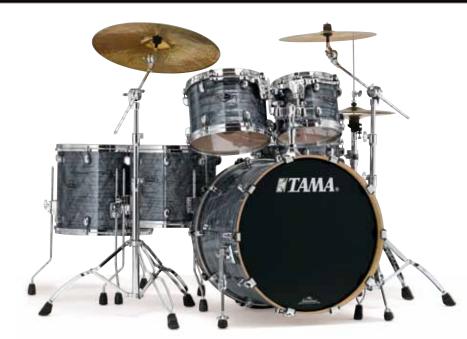

## STARCLASSIC BUBINGA

Starclassic Bubinga shells are made slightly thicker than those in our Starclassic Maple series to provide a more aggressive attack, a fuller deep and dark tone, and more powerful resonance.

Numerous options are available to meet the varied and critical needs of professional drummers including a selection of more than 30 different shell sizes. Starclassic Bubinga also features two shell hardware finishes to choose from: black nickel and chrome. Starclassic Bubinga is simply an unprecedented combination of sight and sound.