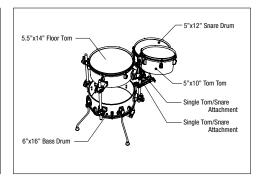

#### SILVERSTAR "Cocktail-JAM" Kit™

The "Cocktail-JAM" Kit  $^{\text{\tiny TM}}$  is a TAMA original, in both appearance and sound. Ideal for hip-hop, jazz, intimate acoustic settings, or tight rehearsal rooms. Completely compact, this kit can easily be set up and played using a throne in much less space than a typical drum set. The "Cocktail-JAM" kit™ and its hardware can be packed easily in just two bags, which are included with the kit, making it super portable and easy to transport to any gig.

VK46CB 4pc "Cocktail-JAM" Kit

LIST: \$833.32

Includes: 6"x16" bass drum, 5.5"x14" floor tom, 5"x10" tom tom, 5"x12" snare drum, drum pedal, drum bag, hardware bag.

Finish: Indigo Sparkle - ISP