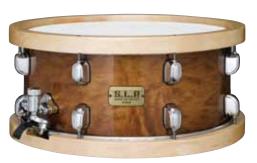

### S.L.P. - SOUND LAB PROJECT SNARE DRUMS

The snare drum is the keystone of any drummer's sound. At some point in the musical journey, the player will embark on a search for the perfect drum to enhance his or her sound. With that player in mind, we created the S.L.P. series.

TAMA's extensive research and development process led to a varied offering of S.L.P. shell materials. Thickness and the specific parts were experimented with to find each shell material's full sonic potential.

#### **BACKBEAT BUBINGA BIRCH**

Combining Birch and Bubinga is one of TAMA's signature sound recipes. Now, this proven hybrid is available in the Sound Lab Project snare line. Baring a beautiful exterior ply of naturally finished white oak, the S.L.P. Backbeat makes a stunning centerpiece. But the drum's best qualities are its rich dark tonality, derived from its three plies of Bubinga, and the solid crack and projection of four plies of Birch.

#### LB0147 NEW

7"x14" 3 Bubinga inner ply + 4 Birch outer ply + w/ White Oak outer ply/7mm shell Color: Matte Tan Oak - MTO

LIST: \$499.98