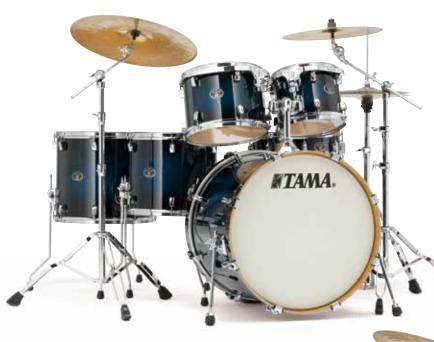

#### VL52K 5pc Complete Kit with Hardware

LIST: \$1,625.00

Drums: [VL52KS basic shell kit] including 18"x22" bass drum, 8"x10" & 9" x12" tom toms, 14"x16" floor tom, 5"x14" snare drum, MTH905N double tom holder.

Hardware: HH205 Iron Cobra hi-hat stand, HP200P Iron Cobra single pedal, HS60W snare classed. HC60PW became weight elegated.

stand, HC63BW boom cymbal stands (x2).

Finish: Piano White - PWH