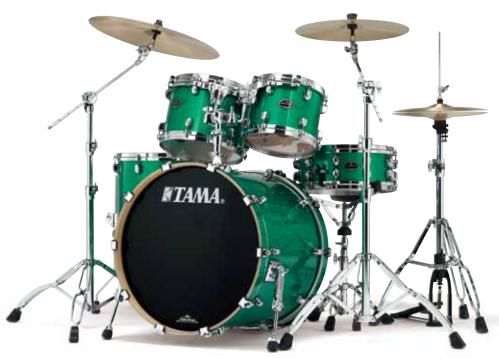

## STARCLASSIC MAPLE

In the '80s TAMA's Superstars and Imperialstars reigned supreme – the perfect drums for the times. The next challenge for the TAMA designers? To transcend the trends... to achieve timelessness...by building drums that perfectly translated the individuality of a player's artistry, beyond genre, style, mood, or technique. Starclassic Maple drums are that achievement...and the spark that lit the thin-shell revolution.

Drums: [MP32RZS basic kit] 16"x22" bass drum, 8"x12" tom tom, 16"x16" floor tom.

Add-on: 6.5"x14" snare drum.

Hardware: HTC77WN combination stand, HH905N Iron Cobra hi-hat stand, HP900PSN Iron Cobra single pedal, HS70WN snare stand, HC73BWN boom cymbal stands (x2), HT430N drum throne.

Finish: Vintage Antique Maple - VAM with chrome hardware

Drums: [MP42BNS basic kit] 18"x22" bass drum, 8"x10" & 9"x12" tom toms, 14"x16" floor toms.

Add-on: 5.5"x14" snare drum.

Hardware & Accessories: HTC77WN combination stands (x2), HH905N Iron Cobra hi-hat stand, HP900PSWN Iron Cobra twin pedal, HS700WN snare stand, HC73BWN boom cymbal stand, HT750 drum throne.