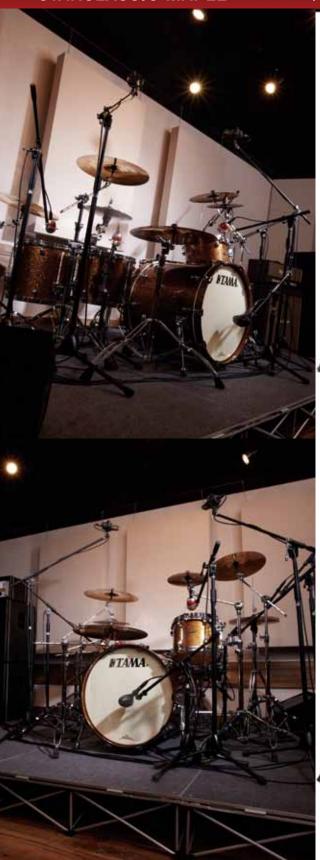

## STARCLASSIC BUBINGA OMNI-TUNE

Starclassic Bubinga Omni-Tune drums are designed for players who are the most exacting about sound and tuning. Our 100% bubinga shell offers both a powerful attack and rich, full resonance. For faster, easier, and more precise tuning, our Omni-Tune lugs allow you to tune both the top and bottom heads from the batter side. For session recording and performing at large venues where every second is critical, the Omni-Tune system is the answer.

Drums: 18"x22" bass drums (x2), 7"x8", 8"x10", 9"x12" & 10"x13" tom toms, 16"x16" & 16"x18" floor toms, 6.5"x14" snare drum.

toms, 6.5 x14\* snare drum.

Hardware: HTW739W double tom stand, HTC77WN combination stand, HH905N Iron Cobra hi-hat stand, HP900PSN Iron Cobra single pedals (x2), HS700WN snare stand, HC73BWN boom cymbal stands (x5), MC67 universal clamp, MHA623 hi-hat attachment, MTH900AS single tom adapter, CYA5E cymbal attachments (x2), MRB30 ratchet arm.

Finish: Piano Black - PBK