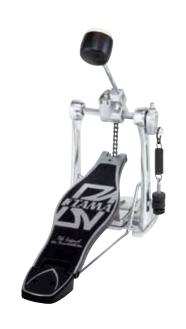

### IRON COBRA 200 SERIES

The Iron Cobra 200 series was developed using the same design principles as the Iron Cobra 900 series, and offers remarkable performance at an affordable price. The Power Glide cam provides a smooth, light feel without sacrificing power or speed. Both the HP200P and HP200PTW can be fitted with TAMA's Cobra Coil for an even faster footboard return.

#### **SPECIFICATIONS**

- Power Glide
- Spring Tension Adjustment
- Beater Angle Adjustment
- **Dual Sided Beater**

## STANDARD DRUM PEDAL

The HP30 utilizes the same offset cam design as the Iron Cobra Power Glide. The offset cam offers increased power and speed as the beater reaches the end of the stroke. The beater angle can easily be adjusted: a feature usually found only on more expensive pedals. The DS30 beater offers two different sounds: rotating the beater head, you can choose between felt for a softer controlled sound, or plastic for a louder and punchier sound with more attack.

#### **SPECIFICATIONS**

- Power Glide
- Spring Tension Adjustment
- Beater Angle Adjustment
- Dual Sided Beater