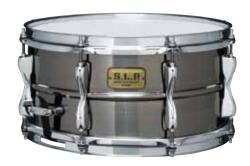

#### VINTAGE STEEL

The Steel shell's powerful projection, combine with the added sustain of triple-flanged Sound Arc Hoops give this drum wider tuning range and a fuller frequency response. Using Super Sensitive Hi-Carbon Snappy Snares, this drum has a full, dry response reminiscent of many vintage drums, and sounds great tuned low or high.

#### LST1455

5.5"x14" 1.2mm thick Steel Shell

LIST: \$416.65