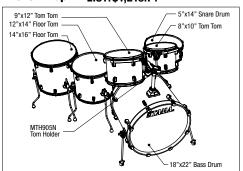

## SILVERSTAR

#### VL62 6pc Complete Kit with Hardware

LIST: \$1,868.75

Drums: 18"x22" bass drum, 8"x10" & 9"x12" tom toms, 12"x14" & 14"x16" floor toms, 5"x14" snare drum, MTH905N double tom holder.

Hardware: HH205 Iron Cobra hi-hat stand, HP200P Iron Cobra single pedal, HS60W snare stand, HC63BW boom cymbal stands (x2).

Finish: Transparent Blue Burst - TBB