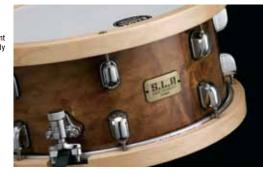

### S.L.P. - SOUND LAB PROJECT SNARE DRUMS

The snare drum is the keystone of any drummer's sound. At some point in the musical journey, the player will embark on a search for the perfect drum to enhance his or her sound. With that player in mind, we created the S.L.P. series.

TAMA's extensive research and development process led to a varied offering of S.L.P. shell materials. Thickness and the specific parts were experimented with to find each shell material's full sonic potential.

#### **BACKBEAT BUBINGA BIRCH**

Combining Birch and Bubinga is one of TAMA's signature sound recipes. Now, this proven hybrid is available in the Sound Lab Project snare line. Baring a beautiful exterior ply of naturally finished white oak, the S.L.P. Backbeat makes a stunning centerpiece. But the drum's best qualities are its rich dark tonality, derived from its three plies of Bubinga, and the solid crack and projection of four plies of Birch.

#### LB0147 NEW

7"x14" 3 Bubinga inner ply + 4 Birch outer ply + w/ White Oak outer ply/7mm shell Color: Matte Tan Oak - MTO

LIST: \$499.98