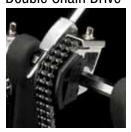

### **POWER GLIDE CAM**

The best-selling Iron Cobra of the series, the Power Glide features a double-chain offset cam, which increases power and speed as the beater reaches the end of stroke.

#### **Double Chain Drive**

The Iron Cobra 600 series features the same durable double chain drive as the Iron Cobra 900 series. This double chain drive offers smooth and accurate motion in any situation.