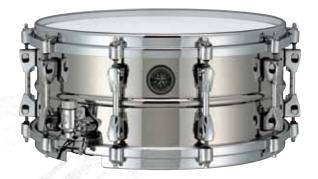

## STAINLESS STEEL

PSS146 6"x14" 1mm Stainless Steel w/R.S.E.

SPEC. | Lug: Freedom Lug Hoop: Grooved Hoop Strainer/Butt: "Linear-Drive" Strainer / Detachable Butt Snappy: MS20RL14C Super Sensitive Hi-Carbon Snappy Snare

LIST: \$999.98