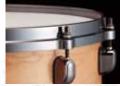

### S.L.P. - SOUND LAB PROJECT SNARE DRUMS

The snare drum is the keystone of any drummer's sound. At some point in the musical journey, the player will embark on a search for the perfect drum to enhance his or her sound. With that player in mind, we created the S.L.P. series.

TAMA's extensive research and development process led to a varied offering of S.L.P. shell materials. Thickness and the specific parts were experimented with to find each shell material's full sonic potential.

#### **BACKBEAT BUBINGA BIRCH**

Combining Birch and Bubinga is one of TAMA's signature sound recipes. Now, this proven hybrid is available in the Sound Lab Project snare line. Baring a beautiful exterior ply of naturally finished white oak, the S.L.P. Backbeat makes a stunning centerpiece. But the drum's best qualities are its rich dark tonality, derived from its three plies of Bubinga, and the solid crack and projection of four plies of Birch.