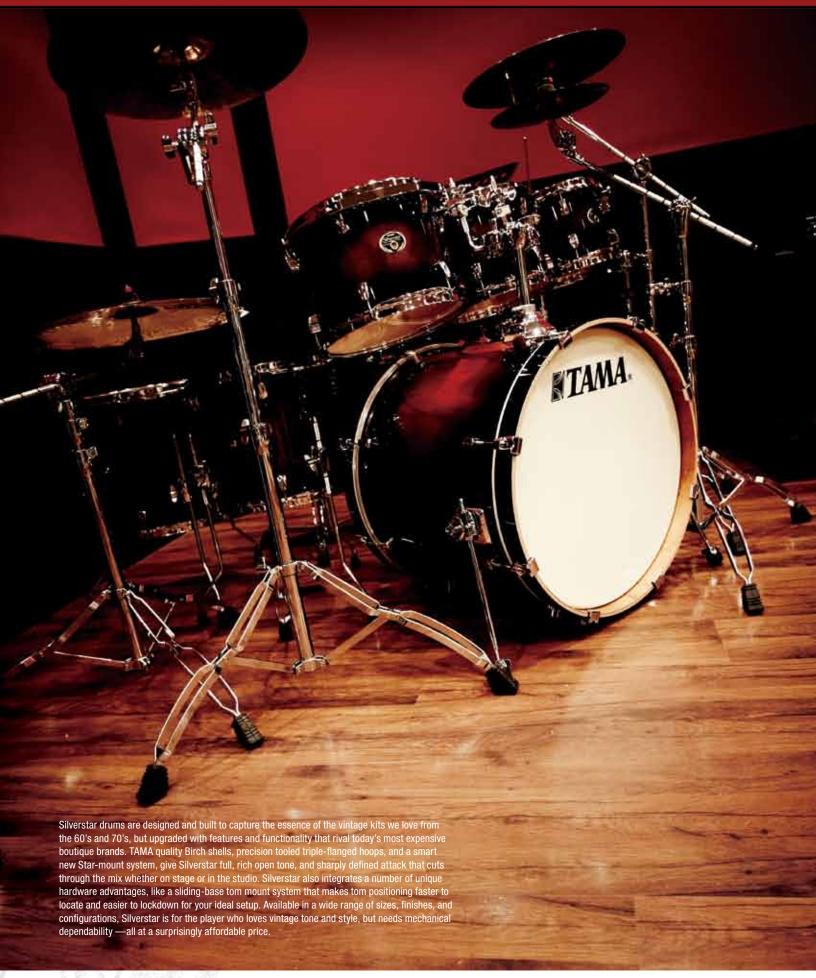

## SILVERSTAR

#### VL62 6pc Complete Kit with Hardware

LIST: \$1,868.75

Drums: 18"x22" bass drum, 8"x10" & 9"x12" tom toms, 12"x14" & 14"x16" floor toms, 5"x14" snare drum, MTH905N double tom holder.

Hardware: HH205 Iron Cobra hi-hat stand, HP200P Iron Cobra single pedal, HS60W snare stand, HC63BW boom cymbal stands (x2).

Finish: Transparent Blue Burst - TBB