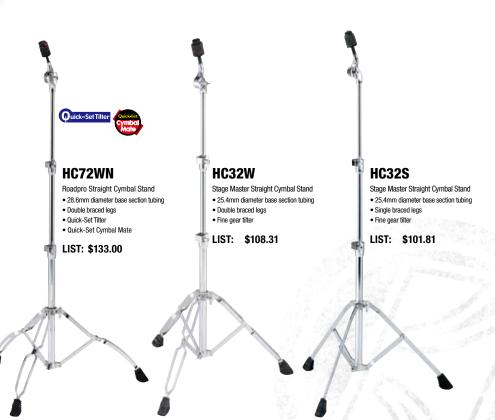

## BOOM CYMBAL STANDS

## STRAIGHT CYMBAL STANDS

#### **FEATURES**

#### Quick-Set Tilter

(US.PAT.NO.7385127)

TAMA's patented toothless Quick-Set Tilter marks another Tama advancement in hardware. Relying on basic principles of physics, the Quick-Set Tilter holds its position using the friction of six smooth metal disc plates instead of traditional toothed gears, oy ou can adjust it to any desired angle. This mechanism also has a more durable structure than a conventional near tilter.

#### Quick-Set Cymbal Mate

(US.PAT.NO.7629526)

By simply gripping and pressing the two buttons on the both sides, users can attach and remove the Cymbal Mate with just one touch, making cymbals setup/ breakdown a snap. Like our standard Cymbal Mate: fine adjustments to the cymbal's swinging motion can be made by rotating the unit.