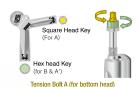

#### Tuning Both Heads From The Batter Side

To tighten the bottom head from the batter side, you simply turn Tension Bolt A counterclockwise using the square head key. To tighten the batter head from the batter side, you turn Tension Bolt B clockwise using the hex head key.