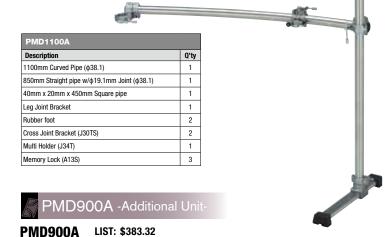

# PMD1100A -Additional Unit-

### **PMD1100A** LIST: \$383.32

The PMD1100A is a 1100mm length extension unit, which is suitable for the use on the floor tom side of the kit. It includes a J30TS joint bracket, which allows you to attach this unit to another vertical post.