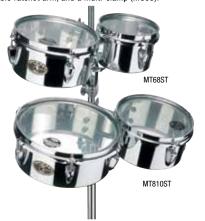

# TOM STANDS

MTH909BN (Black Nickel)

Double Tom Holder

(US.PAT.NO.7381876) LIST: \$210.00 LIST: \$189.00

LIST: \$210.00

LIST: \$116.00

LIST: \$113.00