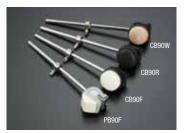

## PEDAL ACCESSORIES

**COBRA BEATERS** 

PB90F Felt LIST: \$28.00

CB90F Felt LIST: \$28.00

CB90R Rubber LIST: \$28.00 CB90W Wood

LIST: \$28.00

**DUAL SIDED BEATERS** 

**DS30** LIST: \$23.00

DS30R Rubber LIST: \$23.00

**COBRA BEATER HEADS** 

PB90FH Felt LIST: \$21.00

CB90FH Felt LIST: \$21.00

CB90RH Rubber LIST: \$21.00 CB90WH Wood

LIST: \$21.00

TRADITIONAL BEATERS

TTB30W Wood LIST: \$25.00 TTB30F Felt LIST: \$31.00