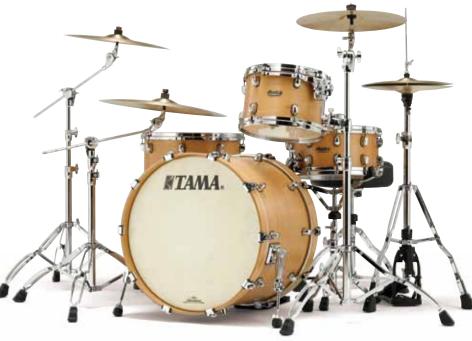

## STARCLASSIC MAPLE

In the '80s TAMA's Superstars and Imperialstars reigned supreme – the perfect drums for the times. The next challenge for the TAMA designers? To transcend the trends... to achieve timelessness...by building drums that perfectly translated the individuality of a player's artistry, beyond genre, style, mood, or technique. Starclassic Maple drums are that achievement...and the spark that lit the thin-shell revolution.

Drums: [MP32RZS basic kit] 16"x22" bass drum, 8"x12" tom tom, 16"x16" floor tom.

Add-on: 6.5"x14" snare drum.

Hardware: HTC77WN combination stand, HH905N Iron Cobra hi-hat stand, HP900PSN Iron Cobra single pedal, HS70WN snare stand, HC73BWN boom cymbal stands (x2), HT430N drum throne.

Finish: Vintage Antique Maple - VAM with chrome hardware

Drums: [MP42BNS basic kit] 18"x22" bass drum, 8"x10" & 9"x12" tom toms, 14"x16" floor toms.

Add-on: 5.5"x14" snare drum.

Hardware & Accessories: HTC77WN combination stands (x2), HH905N Iron Cobra hi-hat stand, HP900PSWN Iron Cobra twin pedal, HS700WN snare stand, HC73BWN boom cymbal stand, HT750 drum throne.