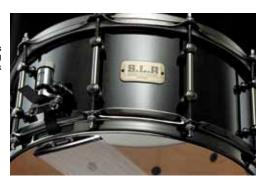

### S.L.P. - SOUND LAB PROJECT SNARE DRUMS

The snare drum is the keystone of any drummer's sound. At some point in the musical journey, the player will embark on a search for the perfect drum to enhance his or her sound. With that player in mind, we created the S.L.P. series.

TAMA's extensive research and development process led to a varied offering of S.L.P. shell materials. Thickness and the specific parts were experimented with to find each shell material's full sonic potential.

### STARPHONIC SNARE DRUMS

Solid sound; full projection; rich, resonant tone; tight, crisp snare response...these were the objectives we strived for in creating Starphonic drums. In order to achieve this, we developed a concept that incorporates entirely new hoop, lug, and strainer designs, combined with a variety of uniquely constructed drum shells. STARPHONIC snare drums are the result of three years of detailed research and precise testing.

#### **FEATURES**

Grooved Hoop (US.PAT.NO.7825318)

Super Sensitive Hi-Carbon **Snappy Snare** 

**Detachable Butt** Plate

"Linear-Drive" Strainer (US.PAT.NO.8017846)

Freedom Lug & Claw Hook (US.PAT.NO.7825318)