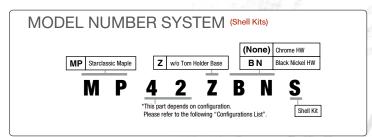

## MP42ZS Chrome HW MP42ZBNS Black Nickel HW 8"x10" Tom Tom 9"x12" Tom Tom 14"x16" Floor Tom LIST: \$3,384.60 18"x22" Bass Drum

#### INDIVIDUAL MODEL NUMBERS

| Bass Drum |       |              |            |            |
|-----------|-------|--------------|------------|------------|
| Diameter  | Depth | Mode         | el No.     | List Price |
| Diameter  | Dehm  | Black Nickel | Chrome     | LIST FILE  |
| 18"       | 14"   | MPB1814M/ZBN | MPB1814M/Z | \$1,668.60 |
| 10        | 16"   | MPB1816M/ZBN | MPB1816M/Z | \$1,668.60 |
| 20"       | 16"   | MPB2016M/ZBN | MPB2016M/Z | \$1,709.80 |
| 20        | 18"   | MPB2018M/ZBN | MPB2018M/Z | \$1,771.60 |
|           | 16"   | MPB2216M/ZBN | MPB2216M/Z | \$1,771.60 |
| 22"       | 18"   | MPB2218M/ZBN | MPB2218M/Z | \$1,843.70 |
|           | 20"   | MPB2220M/ZBN | MPB2220M/Z | \$2,008.50 |
| 24"       | 16"   | MPB2416M/ZBN | MPB2416M/Z | \$1,874.60 |
| 24        | 18"   | MPB2418M/ZBN | MPB2418M/Z | \$1,977.60 |

| Floor Toms | 5     |              |         |            |
|------------|-------|--------------|---------|------------|
| Diameter   | Donth | Model No.    |         | List Price |
| Diameter   | Depth | Black Nickel | Chrome  | LIST FITCE |
| 14"        | 12"   | MPF1412BN    | MPF1412 | \$988.80   |
| 14         | 14"   | MPF1414BN    | MPF1414 | \$988.80   |
| 16"        | 14"   | MPF1614BN    | MPF1614 | \$1,091.80 |
|            | 16"   | MPF1616BN    | MPF1616 | \$1,091.80 |
| 18"        | 16"   | MPF1816BN    | MPF1816 | \$1,205,10 |

| Tom Toms |        |              |         | . ,        |
|----------|--------|--------------|---------|------------|
|          | Donath | Mode         | el No.  | List Price |
| Diameter | Depth  | Black Nickel | Chrome  |            |
| 8"       | 6"     | MPT0806BN    | MPT0806 | \$597.40   |
|          | 7"     | MPT0807BN    | MPT0807 | \$597.40   |
|          | 8"     | MPT0808BN    | MPT0808 | \$597.40   |
|          | 6.5"   | MPT1065BN    | MPT1065 | \$659.20   |
| 10"      | 7"     | MPT1007BN    | MPT1007 | \$659.20   |
| 10       | 8"     | MPT1008BN    | MPT1008 | \$659.20   |
|          | 9"     | MPT1009BN    | MPT1009 | \$659.20   |
|          | 7"     | MPT1207BN    | MPT1207 | \$741.60   |
| 12"      | 8"     | MPT1208BN    | MPT1208 | \$741.60   |
| 12       | 9"     | MPT1209BN    | MPT1209 | \$741.60   |
|          | 10"    | MPT1210BN    | MPT1210 | \$741.60   |
|          | 7.5"   | MPT1375BN    | MPT1375 | \$844.60   |
| 13"      | 9"     | MPT1309BN    | MPT1309 | \$844.60   |
| 13       | 10"    | MPT1310BN    | MPT1310 | \$844.60   |
|          | 11"    | MPT1311BN    | MPT1311 | \$844.60   |
|          | 10"    | MPT1410BN    | MPT1410 | \$916.70   |
| 14"      | 11"    | MPT1411BN    | MPT1411 | \$916.70   |
|          | 12"    | MPT1412BN    | MPT1412 | \$916.70   |
| 16"      | 13"    | MPT1613BN    | MPT1613 | \$1,091.80 |
| 10       | 14"    | MPT1614BN    | MPT1614 | \$1,091.80 |

| Snare Drui |       |              |         |            |
|------------|-------|--------------|---------|------------|
| Diameter   | Donth | Model No.    |         | List Price |
| Diameter   | Depth | Black Nickel | Chrome  | LIST Price |
| 13"        | 6"    | MPS136BN     | MPS136  | \$584.60   |
|            | 5.5"  | MPS1455BN    | MPS1455 | \$615.37   |
| 14"        | 6.5"  | MPS1465BN    | MPS1465 | \$661.52   |
|            | 8"    | MPS148BN     | MPS148  | \$707.68   |