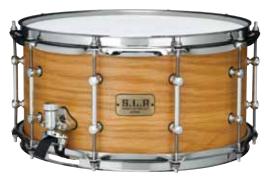

#### **BACKBEAT BUBINGA BIRCH**

Combining Birch and Bubinga is one of TAMA's signature sound recipes. Now, this proven hybrid is available in the Sound Lab Project snare line. Baring a beautiful exterior ply of naturally finished white oak, the S.L.P. Backbeat makes a stunning centerpiece. But the drum's best qualities are its rich dark tonality, derived from its three plies of Bubinga, and the solid crack and projection of four plies of Birch.

#### LB0147 NEW

7"x14" 3 Bubinga inner ply + 4 Birch outer ply + w/ White Oak outer ply/7mm shell Color: Matte Tan Oak - MTO

LIST: \$499.98