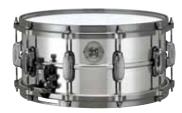

## STAINLESS STEEL

PSS146 6"x14" 1mm Stainless Steel w/R.S.E.

SPEC. | Lug: Freedom Lug Hoop: Grooved Hoop Strainer/Butt: "Linear-Drive" Strainer / Detachable Butt Snappy: MS20RL14C Super Sensitive Hi-Carbon Snappy Snare

LIST: \$999.98