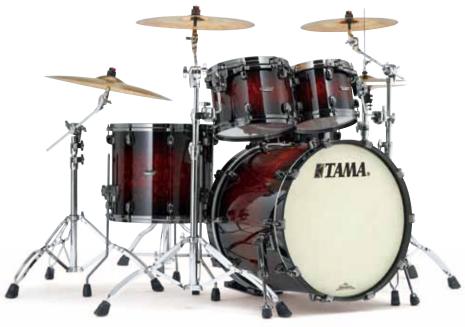

## STARCLASSIC MAPLE

In the '80s TAMA's Superstars and Imperialstars reigned supreme – the perfect drums for the times. The next challenge for the TAMA designers? To transcend the trends... to achieve timelessness...by building drums that perfectly translated the individuality of a player's artistry, beyond genre, style, mood, or technique. Starclassic Maple drums are that achievement...and the spark that lit the thin-shell revolution.

Drums: [MP32RZS basic kit] 16"x22" bass drum, 8"x12" tom tom, 16"x16" floor tom.

Add-on: 6.5"x14" snare drum.

Hardware: HTC77WN combination stand, HH905N Iron Cobra hi-hat stand, HP900PSN Iron Cobra single pedal, HS70WN snare stand, HC73BWN boom cymbal stands (x2), HT430N drum throne.

Finish: Vintage Antique Maple - VAM with chrome hardware

Drums: [MP42BNS basic kit] 18"x22" bass drum, 8"x10" & 9"x12" tom toms, 14"x16" floor toms.

Add-on: 5.5"x14" snare drum.

Hardware & Accessories: HTC77WN combination stands (x2), HH905N Iron Cobra hi-hat stand, HP900PSWN Iron Cobra twin pedal, HS700WN snare stand, HC73BWN boom cymbal stand, HT750 drum throne.

Finish: Molten Satin Brown Burst - MBB with black nickel hardware