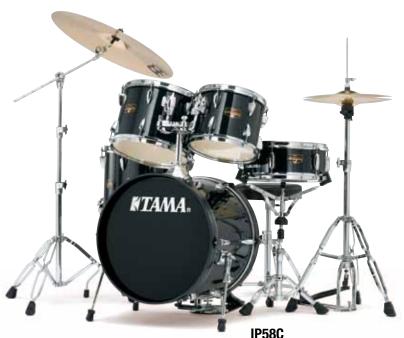

#### IP58C "Ready-To-Rock" Kit

LIST: \$999.98

Drums: 14"x18" bass drum, 8"x10" & 9"x12" tom toms, 12"x14" floor tom, 5"x14" snare drum Hardware: double tom holder, hi-hat stand, drum pedal, boom cymbal stand, drum throne. Cymbals: Meinl HCS-14" hi-hats, 18" crash.

Finish: Hairline Black - HBK