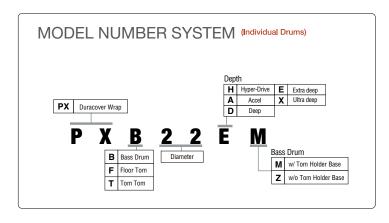

|
| 16"         | 14"   | PXT16D    | \$769.00   |
| Snare Drums |       |           |            |
| Diameter    | Depth | Model No. | List Price |
| 13"         | 6"    | PXS136    | \$430.75   |
| 4.411       | 5.5"  | PXS55     | \$430.75   |
| 14"         | 6.5"  | PXS65     | \$461.52   |
|             |       | 1         |            |

#### **SPECIFICATIONS**

- Shells
  - TT/FT:4ply Birch +3 inner plies Bubinga, 6mm BD/SD: 5ply Birch + 3 inner plies Bubinga, 8mm
- Star-Cast Mounting System
- Die-Cast Hoops

- EVANS® Heads (on batter side)
- ■Claw Hooks w/ Rubber Spacers
- Cushioned Floor Tom Legs

#### **OPTION**

#### Tom Holder

Starclassic Performer B/B's tom-holder expands setting flexibility with a sliding connector unit that moves back and forth up to 50mm (2 inches).







## SILVERSTAR





#### VL62 6pc Complete Kit with Hardware

LIST: \$1,868.75

Drums: 18"x22" bass drum, 8"x10" & 9"x12" tom toms, 12"x14" & 14"x16" floor toms, 5"x14" snare drum, MTH905N double tom holder.

Hardware: HH205 Iron Cobra hi-hat stand, HP200P Iron Cobra single pedal, HS60W snare stand, HC63BW boom cymbal stands (x2).

Finish: Transparent Blue Burst - TBB

### VL62 6pc Complete Kit with Hardware

LIST: \$1,868.75

Drums: 18"x22" bass drum, 8"x10" & 9"x12" tom toms, 12"x14" & 14"x16" floor toms, 5"x14" sare drum, MTH905N double tom holder.

Hardware: HH205 Iron Cobra hi-hat stand, HP200P Iron Cobra single pedal, HS60W snare stand, HC63BW boom cymbal stands (x2).

Add-on Hardware: HC63BW boom cymbal stand.

Finish: Transparent Red Burst - TRB



WTAMA.

#### VL52K 5pc Complet