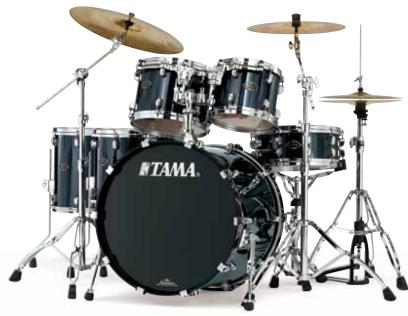

Finish: Vintage Antique Maple - VAM with chrome hardware

Drums: [MP42BNS basic kit] 18"x22" bass drum, 8"x10" & 9"x12" tom toms, 14"x16" floor toms.

Add-on: 5.5"x14" snare drum.

Hardware & Accessories: HTC77WN combination stands (x2), HH905N Iron Cobra hi-hat stand, HP900PSWN Iron Cobra twin pedal, HS700WN snare stand, HC73BWN boom cymbal stand, HT750 drum throne.

Finish: Molten Satin Brown Burst - MBB with black nickel hardware