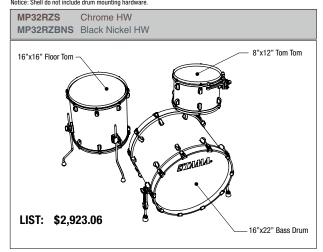

Drums: [MP32RZS basic kit] 16"x22" bass drum, 8"x12" tom tom, 16"x16" floor tom.

Add-on: 6.5"x14" snare drum.

Hardware: HTC77WN combination stand, HH905N Iron Cobra hi-hat stand, HP900PSN Iron Cobra single pedal, HS70WN snare stand, HC73BWN boom cymbal stands (x2), HT430N drum throne.

## MP42ZS Chrome HW MP42ZBNS Black Nickel HW 8"x10" Tom Tom 9"x12" Tom Tom 14"x16" Floor Tom LIST: \$3,384.60 18"x22" Bass Drum