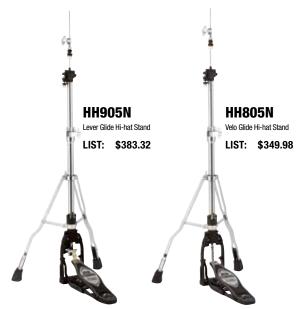

## IRON COBRA HI-HAT STANDS

#### 900 Series

HH915N

Lever Glide Hi-hat Stand

LIST: \$383.32

SMAP: \$229.99

- Spring Seat (PAT.PENDING)
- Swing Lock Clutch (PAT.PENDING)
- 6-way Tension Adjustment
- Oiles® Bearing Hinge
- Spare-The-Rods Tension Rod Protector
- Non-Loosening Tension Rod (US.PAT.NO.6075192)
- Footboard Angle Adjustment
- Duo-Spike (US.PAT.NO.6031170)
- Tilt System