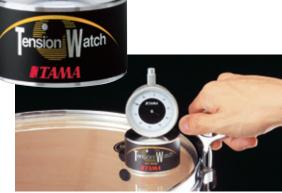

## TENSION WATCH

### TW100

Precise tuning used to take years of experience and tuning each drum often felt like it took years. Not anymore. The TW100 measures actual head tension and features an easyto-read meter, so you can record the numbers and duplicate your best tuning time after time. You can also use the sample tunings suggested in the directions. Either way, the Tension Watch lets you spend more time playing and less time tuning.

LIST: \$107.68