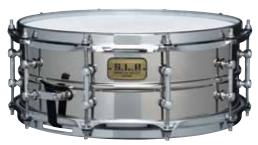

### SUPER ALUMINUM

The Super Aluminum has a thicker 1.6mm Aluminum shell with a center ridge, an extra wide internal 15mm flanged edge, and is fitted with new triple flanged Sound Arc Hoops, which gives it a vintage style sound with added crispness and sustain. This is an unusually powerful drum—a characteristic not usually associated with aluminum drums.

#### LAL145

5"x14" 1.6mm thick Aluminum Shell

LIST: \$616.65