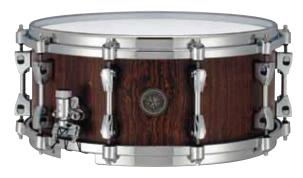

## STARCLASSIC BUBINGA

Starclassic Bubinga shells are made slightly thicker than those in our Starclassic Maple series to provide a more aggressive attack, a fuller deep and dark tone, and more powerful resonance.

Numerous options are available to meet the varied and critical needs of professional drummers including a selection of more than 30 different shell sizes. Starclassic Bubinga also features two shell hardware finishes to choose from: black nickel and chrome. Starclassic Bubinga is simply an unprecedented combination of sight and sound.

Finish: Volcanic Red Burst - VRB with black nickel hardware

14"x14". 16"x16" & 16"x18" floor toms. 6.5"x14" snare drum. Hardware: HTC77WN combination stands (x2), HH905N Iron Cobra hi-hat stand, HP900RSWN Iron Cobra twin pedal, HS700WN snare stand, HC73BWN boom cymbal stands (x3). Finish: Sunny Yellow Lacquer - SYL