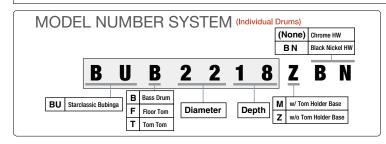

#### INDIVIDUAL MODEL NUMBERS

| Bass Drum | Bass Drums |              |            |            |  |
|-----------|------------|--------------|------------|------------|--|
| Diameter  | Depth      | Mode         | List Price |            |  |
| Diameter  | Deptil     | Black Nickel | Chrome     | LIST FILLE |  |
| 18"       | 14"        | BUB1814M/ZBN | BUB1814M/Z | \$1,915.80 |  |
| 10        | 16"        | BUB1816M/ZBN | BUB1816M/Z | \$1,915.80 |  |
| 20"       | 16"        | BUB2016M/ZBN | BUB2016M/Z | \$1,967.30 |  |
| 20        | 18"        | BUB2018M/ZBN | BUB2018M/Z | \$2,029.10 |  |
|           | 16"        | BUB2216M/ZBN | BUB2216M/Z | \$2,060.00 |  |
| 22"       | 18"        | BUB2218M/ZBN | BUB2218M/Z | \$2,132.10 |  |
|           | 20"        | BUB2220M/ZBN | BUB2220M/Z | \$2,317.50 |  |
| 24"       | 16"        | BUB2416M/ZBN | BUB2416M/Z | \$2,173.30 |  |
| 24        | 18"        | BUB2418M/ZBN | BUB2418M/Z | \$2,276.30 |  |

| Floor Toms     |       |              |         |            |
|----------------|-------|--------------|---------|------------|
| Diameter       | Donth | Model No.    |         | List Price |
| Diameter Depth |       | Black Nickel | Chrome  | LIST FILE  |
| 14"            | 12"   | BUF1412BN    | BUF1412 | \$1,143.30 |
| 14             | 14"   | BUF1414BN    | BUF1414 | \$1,143.30 |
| 16"            | 14"   | BUF1614BN    | BUF1614 | \$1,277.20 |
|                | 16"   | BUF1616BN    | BUF1616 | \$1,277.20 |
| 18"            | 16"   | BUF1816BN    | BUF1816 | \$1,390.50 |

| Tom Toms   | Tom Toms |              |         |            |  |
|------------|----------|--------------|---------|------------|--|
| Diameter   | Depth    | Mode         | el No.  | List Price |  |
| Diailletei | Dehm     | Black Nickel | Chrome  | LIST FILLE |  |
|            | 6"       | BUT0806BN    | BUT0806 | \$690.10   |  |
| 8"         | 7"       | BUT0807BN    | BUT0807 | \$690.10   |  |
|            | 8"       | BUT0808BN    | BUT0808 | \$690.10   |  |
|            | 6.5"     | BUT1065BN    | BUT1065 | \$762.20   |  |
| 10"        | 7"       | BUT1007BN    | BUT1007 | \$762.20   |  |
| 10         | 8"       | BUT1008BN    | BUT1008 | \$762.20   |  |
|            | 9"       | BUT1009BN    | BUT1009 | \$762.20   |  |
|            | 7"       | BUT1207BN    | BUT1207 | \$854.90   |  |
| 12"        | 8"       | BUT1208BN    | BUT1208 | \$854.90   |  |
| 12         | 9"       | BUT1209BN    | BUT1209 | \$854.90   |  |
|            | 10"      | BUT1210BN    | BUT1210 | \$854.90   |  |
|            | 7.5"     | BUT1375BN    | BUT1375 | \$957.90   |  |
| 13"        | 9"       | BUT1309BN    | BUT1309 | \$957.90   |  |
| 13         | 10"      | BUT1310BN    | BUT1310 | \$957.90   |  |
|            | 11"      | BUT1311BN    | BUT1311 | \$957.90   |  |
|            | 10"      | BUT1410BN    | BUT1410 | \$1,060.90 |  |
| 14"        | 11"      | BUT1411BN    | BUT1411 | \$1,060.90 |  |
|            | 12"      | BUT1412BN    | BUT1412 | \$1,060.90 |  |
| 16"        | 13"      | BUT1613BN    | BUT1613 | \$1,256.60 |  |
| 10         | 14"      | BUT1614BN    | BUT1614 | \$1,256.60 |  |

| Snare Drui     |       |              |            |          |
|----------------|-------|--------------|------------|----------|
| Diameter       | Donth | Mode         | List Price |          |
| Diameter Depth |       | Black Nickel |            | Chrome   |
| 13"            | 6"    | BUS136BN     | BUS136     | \$676.91 |
|                | 5.5"  | BUS1455BN    | BUS1455    | \$707.68 |
| 14"            | 6.5"  | BUS1465BN    | BUS1465    | \$738.45 |
|                | 8"    | BUS148BN     | BUS148     | \$830.75 |