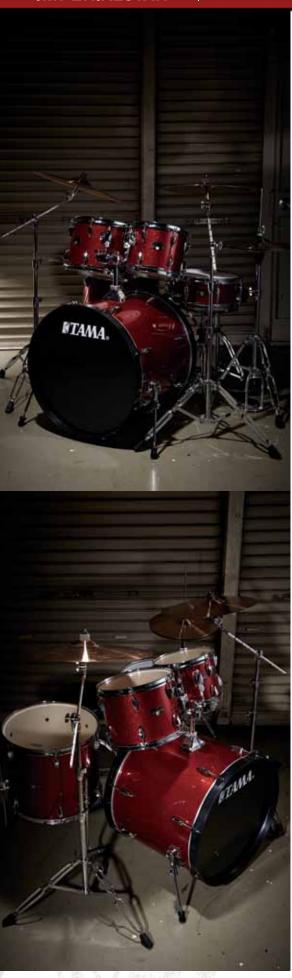

## **IMPERIALSTAR**

With nearly 40 years of drum building experience, TAMA knows what drummers really want. Which is why TAMA has the set you need, want, and can afford no matter how long you've been playing drums or what budget you have to work with. TAMA launched the most affordable kit to ever incorporate so many high-end features – Imperialstar. Every aspect of the modern drum kit was exhaustively examined, reexamined, and then improved before it was accepted as part of the Imperialstar design.

That's why, if you start playing Imperialstar drums now as a beginner, you'll still be enjoying them when you've schizured.

you've achieved pro status. IP62C Finish: Candy Apple Mist - CPM RTAMA. IP52KC Finish: Galaxy Silver - GXS MTAMA. IP42GC Finish: Candy Apple Mist - CPM MTAMA.