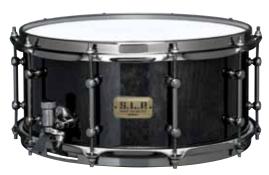

### S.L.P. - SOUND LAB PROJECT SNARE DRUMS

The snare drum is the keystone of any drummer's sound. At some point in the musical journey, the player will embark on a search for the perfect drum to enhance his or her sound. With that player in mind, we created the S.L.P. series.

TAMA's extensive research and development process led to a varied offering of S.L.P. shell materials. Thickness and the specific parts were experimented with to find each shell material's full sonic potential.

### STARPHONIC SNARE DRUMS

Solid sound; full projection; rich, resonant tone; tight, crisp snare response...these were the objectives we strived for in creating Starphonic drums. In order to achieve this, we developed a concept that incorporates entirely new hoop, lug, and strainer designs, combined with a variety of uniquely constructed drum shells. STARPHONIC snare drums are the result of three years of detailed research and precise testing.

A symphony of sound springs to life from each STARPHONIC drum as a result of its own unique naturally resonant shell material, Super Sensitive Hi-Carbon Snappy Snare wires, and a specially designed Grooved Hoop.