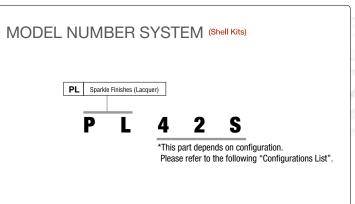

### **CONFIGURATIONS LIST**

#### RECOMMENDED HARDWARE KIT

**HE5W** Iron Cobra 900 Hardware pack NEW

HS700WN Roadpro Snare Stand HC73BWN Roadpro Cymbal Stand (x2) HH905N Iron Cobra Hi-hat Stand HP900PSN Iron Cobra Power Glide Single Pedal

LIST: \$923.06