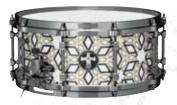

## JOHN DOLMAYAN

JD146 6"x14" LIST: \$923.06

Size: 6"x14" | Shell: 6ply Maple | Hoop: Die-Cast (10 Hole, Black Nickel) | Strainer/Butt: MUS80ABN/ MUS80BBN | Snappy: MS20SN14C