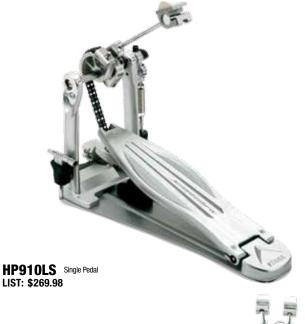

## SPEED COBRA DRUM PEDALS

Over the years, one of the greatest challenges facing drum pedal manufacturers has been to provide a pedal that "does it all," or at the very least, focuses on the most critical features that drummers absolutely demand to enhance their performance... a difficult task, by any means. By today's standards, the two most important features drummers look for are speed and power. With most pedals, if you adjust the action to address speed, you can sometimes lose power. Conversely, if you focus primarily on the power of the pedal's stroke, you sometimes lose the desired speed. Now, the rules have changed. TAMA's Speed Cobra not only delivers pure raw aggression and power, but lightening fast speed!

HP910LSW Twin Pedal LIST: \$599.98

#### **SPECIFICATIONS**

- Long Footboard
- Recessed Setting (US.PAT.NO.8269089)
- FASTBALL Bearing
- LiteSprocket
- Projector Beater
- Super Spring

- Cobra Coil
- Para-Clamp II
- Hardshell Carrying Case
- Oiles® Bearing Hinge
- Speedo-Ring
- Vari-Pitch Beater Holder