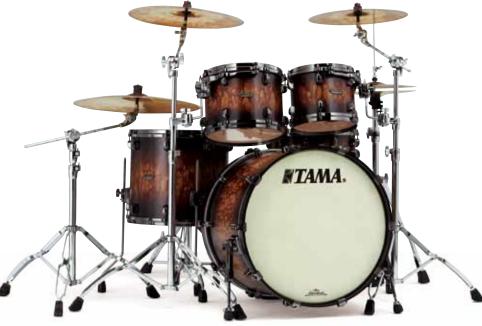

## STARCLASSIC PERFORMER B/B

FINISHES (Sparkle Finishes

The distinct and traditional sound of Birch has made it the choice of many pro drummers for the last 30 years. But TAMA believes it's time to take Birch in an entirely different direction. By using Bubinga wood for the inner layers of a Birch shell, TAMA has created a mixture that provides a new sound with a sweeter and deeper tone. This combination exhibits the focused attack of Birch along with the enhanced lows of Bubinga.

PL62L 6pc Complete Kit with Hardware
Drums: [PL52LS basic kit] 18"x22" bass drum, 8"x10" & 9"x12" tom toms, 12"x14" & 14"x16" floor toms, 5.5"x14" snare drum & MTH909 double tom holder.
Hardware: [HV5W hardware kit] HH605 Iron Cobra hi-hat stand, HP600D Iron Cobra single pedal, HS70WN snare stand, HC73BWN boom cymbal stands (x2).

Finish: Blue Nebula Blaze - BNZ

PL52 5pc Complete Kit with Hardware

LIST: \$3,538.45

**Drums:** 18"x22" bass drum, 8"x10" & 9"x12" tom toms, 14"x16" floor tom, 5.5"x14" snare drum & MTH909

Hardware: [HV5W hardware kit] HH605 Iron Cobra hi-hat stand, HP600D Iron Cobra single pedal, HS70WN snare stand, HC73BWN boom cymbal stands (x2).