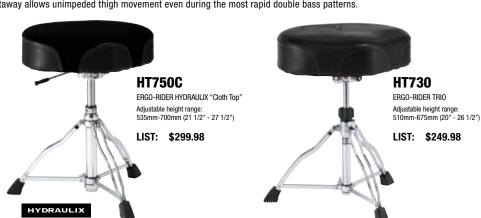

#### ERGO-RIDER SERIES

The Ergo Rider provides absolute ergonomic comfort and support. The hybrid of a round seat and a saddle style seat, it offers the maneuverability of the former, and the playing support of the latter. The front cutaway allows unimpeded thigh movement even during the most rapid double bass patterns.