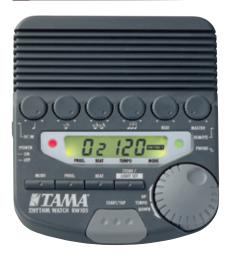

## RHYTHM WATCH

### **RW105**

The first timekeeper designed specifically for the band's timekeeper, TAMA's Rhythm Watch has everything a drummer needs to make sure they stay on tempolive and in the studio. Like the original Rhythm Watch, the RW105 features plenty of volume to use while playing real drums, a dial for quick tempo adjustments, separate volumes for quarter notes, eighths and triplets, but now features a large, easy to read backlit display, a more durable housing and keypad, and even more memory for pattern storage.

LIST: \$140.00

## **SPECIFICATIONS**

■ Tempo Range: 35-250 BPM ■ Tempo & Beat Memory: 30 songs

■ Beat: 0-9

■ Display: LCD display with BACK LIGHT ■ Size: 127x34x151mm (5"x 1 1/3"x 6") ■ Weight: 300g (10.6 oz) including battery

■ Power Supply: 9V Battery (S-006P) or DC9V 200mA adapter