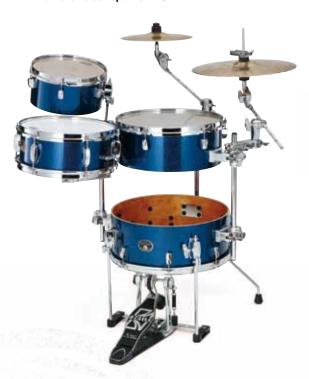

#### SILVERSTAR "Cocktail-JAM" Kit™

The "Cocktail-JAM" Kit  $^{\text{\tiny TM}}$  is a TAMA original, in both appearance and sound. Ideal for hip-hop, jazz, intimate acoustic settings, or tight rehearsal rooms. Completely compact, this kit can easily be set up and played using a throne in much less space than a typical drum set. The "Cocktail-JAM" kit™ and its hardware can be packed easily in just two bags, which are included with the kit, making it super portable and easy to transport to any gig.

VK46CB 4pc "Cocktail-JAM" Kit

LIST: \$833.32

Includes: 6"x16" bass drum, 5.5"x14" floor tom, 5"x10" tom tom, 5"x12" snare drum, drum pedal, drum bag, hardware bag.

Finish: Indigo Sparkle - ISP