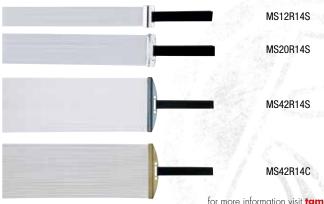

## REGULAR SNAPPY SNARES

TAMA offers a comprehensive array of regular Snappy Snares, including different lengths, and different strand counts. (There's even a 42-strand snare!)

MS12R14S (14" 12 strands Carbon Steel) LIST: \$15.00 MS20R14S (14" 20 strands Carbon Steel) LIST: \$16.00 MS42R14S (14" 42 strands Carbon Steel) LIST: \$31.00 MS42R14C (14" 42 strands Hi-Carbon Steel) LIST: \$41.00