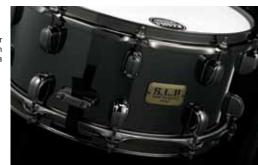

#### **BACKBEAT BUBINGA BIRCH**

Combining Birch and Bubinga is one of TAMA's signature sound recipes. Now, this proven hybrid is available in the Sound Lab Project snare line. Baring a beautiful exterior ply of naturally finished white oak, the S.L.P. Backbeat makes a stunning centerpiece. But the drum's best qualities are its rich dark tonality, derived from its three plies of Bubinga, and the solid crack and projection of four plies of Birch.

#### LB0147 NEW

7"x14" 3 Bubinga inner ply + 4 Birch outer ply + w/ White Oak outer ply/7mm shell Color: Matte Tan Oak - MTO

LIST: \$499.98