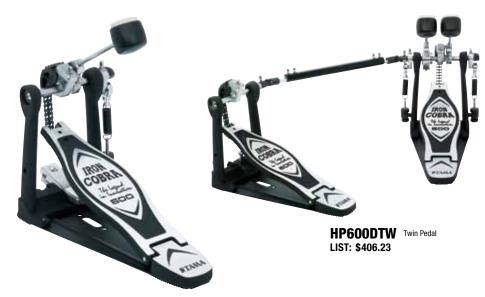

### IRON COBRA 600 SERIES

The newest addition to the Iron Cobra series, the Iron Cobra 600's most unique feature is a reversible cam called the "Duo Glide Cam." A simple adjustment allows fast changes between a true round "Rolling Glide" sprocket and an offset "Power Glide" sprocket. Drummers can choose the appropriate cam based on playing style, musical environment, and personal preference. In addition, the Iron Cobra 600 features a newly designed hinge for precise footboard action, and ball bearing equipped "Speedo-Ring"

**HP600D** Single Pedal LIST: \$178.73