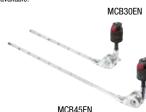

## COMPACT CLAMPS

(US.PAT.NO.6093878)

A clamp for connecting parts with diameters of between 9mm to 12mm together. By combining a boom arm (MCB30EN, MCB45EN) and an L-rod (LLT, LCB, LCYE), this clamp can be used to attach a variety of parts onto a simple boom arm.

## **BOOM ARMS**

Two different lengths of cymbal booms (300mm, 450mm) that can be used in combination with a ratchet arm or the MC66 universal clamp are available.

MCB45EN (long) 450mm (17 3/4") length

LIST: \$48.00