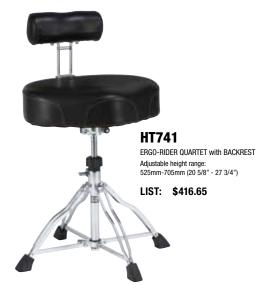

#### ERGO-RIDER SERIES

The Ergo Rider provides absolute ergonomic comfort and support. The hybrid of a round seat and a saddle style seat, it offers the maneuverability of the former, and the playing support of the latter. The front cutaway allows unimpeded thigh movement even during the most rapid double bass patterns.