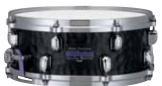

## JOHN DOLMAYAN

JD146 6"x14" LIST: \$923.06

Size: 6"x14" | Shell: 6ply Maple | Hoop: Die-Cast (10 Hole, Black Nickel) | Strainer/Butt: MUS80ABN/ MUS80BBN | Snappy: MS20SN14C