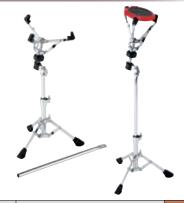

.00    |     |  |  |  |
| MH16T (16")  | \$19.00    |     |  |  |  |

| for Bass Drums |            |  |  |  |  |
|----------------|------------|--|--|--|--|
| Model No.      | List Price |  |  |  |  |
| MH18B (18")    | \$25.00    |  |  |  |  |
| MH22B (22")    | \$38.00    |  |  |  |  |

# DX SERIES CYMBAL BAGS



| Model No. | Specifications               | List Price |
|-----------|------------------------------|------------|
| CMB22     | 22"(16"pocket) w/compartment | \$128.00   |

# DX SERIES PEDAL BAG



| Model No. | Specifications                                           | List Price |
|-----------|----------------------------------------------------------|------------|
| DPB200    | Stores any TAMA single or twin pedal (incl. Speed Cobra) | \$70.00    |

## PRACTICE PAD STAND



| Model No. | Specifications                                                                                          | List Price |
|-----------|---------------------------------------------------------------------------------------------------------|------------|
| HS30TP    | - w/o extension pipe: 582mm - 732mm (23" - 28 3/4")<br>- w/ extension pipe: 848 - 990mm (33 2/5" - 39") | \$78.00    |

\* Height adjustment range (measured from the top surface of a 6 inch training pad to the floor)

# MICROPHONE STANDS



| Model No.  | MS205      | MS205BK    | MS205ST    | MS205STBK  | MS200      | MS200BK    | MS200D                | MS20      |
|------------|------------|------------|------------|------------|------------|------------|-----------------------|-----------|
| Tuno       | Boom