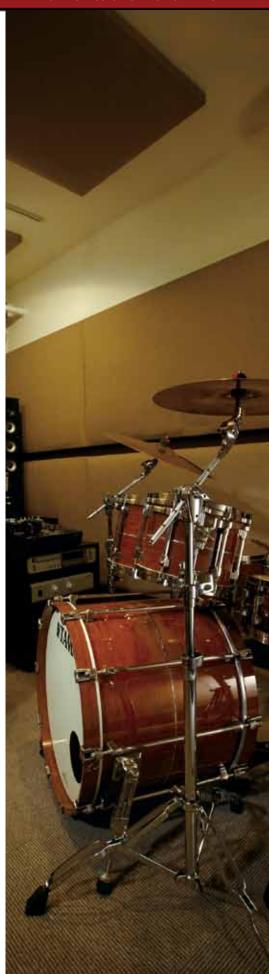

## STARCLASSIC BUBINGA

Starclassic Bubinga shells are made slightly thicker than those in our Starclassic Maple series to provide a more aggressive attack, a fuller deep and dark tone, and more powerful resonance.

Numerous options are available to meet the varied and critical needs of professional drummers including a selection of more than 30 different shell sizes. Starclassic Bubinga also features two shell hardware finishes to choose from: black nickel and chrome. Starclassic Bubinga is simply an unprecedented combination of sight and sound.