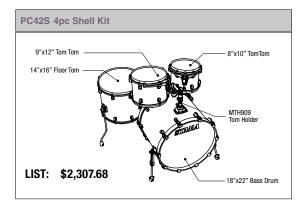

## PC52LS 5pc Shell Kit 9"x12" TomTom 8"x10" TomTom MTH909 Tom Holder 12"x14" Floor Tom LIST: \$3,076.91 18"x22" Bass Drum