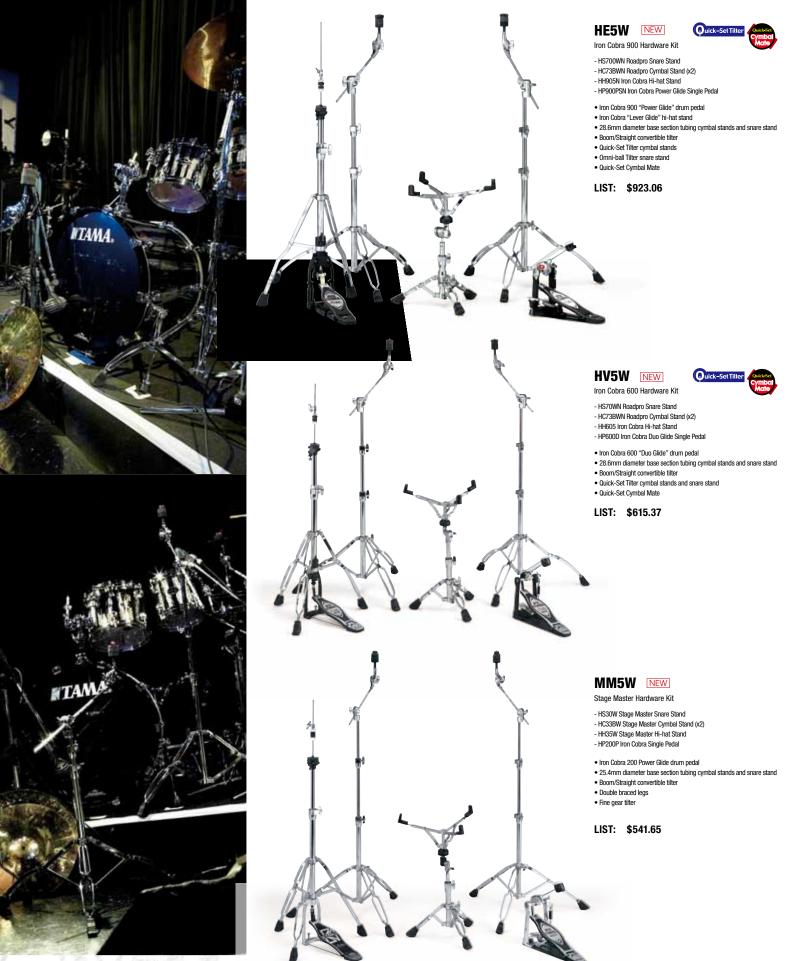

#### RECOMMENDED HARDWARE KIT

**HE5W** Iron Cobra 900 Hardware pack NEW

HS700WN Roadpro Snare Stand HC73BWN Roadpro Cymbal Stand (x2) HH905N Iron Cobra Hi-hat Stand HP900PSN Iron Cobra Power Glide Single Pedal

LIST: \$923.06