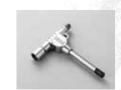

The Omni-Tune Lug and Omni-Tune Drum Key allow you to tune both the top head and bottom head from the batter side. The Omni-Tune system expands and improves on the lug system invented in 1930 by drum designer William David Gladstone, which he created for snare drums. Starclassic Bubinga Omni-Tune features the Omni-Tune lug on every drum so the entire set benefits from faster, easier and more precise tuning.

#### Tuning Both Heads From The Batter Side

To tighten the bottom head from the batter side, you simply turn Tension Bolt A counterclockwise using the square head key. To tighten the batter head from the batter side, you turn Tension Bolt B clockwise using the hex head key.

#### Tuning The Bottom Head From The Bottom Side

The bottom head can also be tuned from the bottom side in the traditional fashion, by turning Tension Bolt A' counterclockwise using the hex head key.