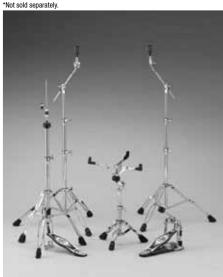

## SILVERSTAR HARDWARE KIT \*Not sold separately.

HB5W HS60W snare stand HC63BW boom cymbal stands (x2) HH205 Iron Cobra hi-hat stand HP200P Iron Cobra 200 pedal