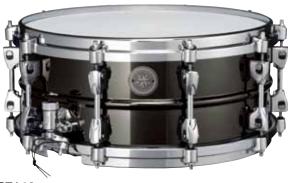

## **BRASS**

PBR146 6"x14" 1.2mm Brass

SPEC.

Lug: Freedom Lug Hoop: Grooved Hoop Strainer/Butt: "Linear-Drive" Strainer / Detachable Butt Snappy: MS20RL14C Super Sensitive Hi-Carbon Snappy Snare

LIST: \$923.06

## **BELL BRASS**

PBB146 6"x14" 3mm Bell Brass

SPEC. | Lug: Freedom Lug Hoop: Grooved Hoop Strainer/Butt: "Linear-Drive" Strainer / Detachable Butt Snappy: MS20RL14C Super Sensitive Hi-Carbon Snappy Snare

LIST: \$3,846.14

Rubber Gasket

(US.PAT.NO.7825318)

Ratchet Style Tension Adjuster