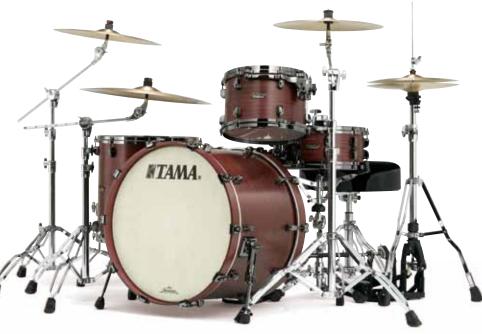

## STARCLASSIC BUBINGA

Starclassic Bubinga shells are made slightly thicker than those in our Starclassic Maple series to provide a more aggressive attack, a fuller deep and dark tone, and more powerful resonance.

Numerous options are available to meet the varied and critical needs of professional drummers including a selection of more than 30 different shell sizes. Starclassic Bubinga also features two shell hardware finishes to choose from: black nickel and chrome. Starclassic Bubinga is simply an unprecedented combination of sight and sound.

Drums: [BU32RZBNS basic kit] 16"x22" bass drum, 8"x12" tom tom, 16"x16" floor tom.

Add-on: 5.5"x14" snare drum.

Hardware: HTC77WN combination stand, HH905N Iron Cobra hi-hat stand, HP900PSWN Iron Cobra twin

pedal, HS700WN snare stand, HC73BWN boom cymbal stands (x2), HT750C drum throne.

Finish: Satin Bubinga - SBG with black nickel hardware

Drums: [BU42ZBNS basic kit] 18"x22" bass drum, 8"x10" & 9"x12" tom toms, 14"x16" floor tom.