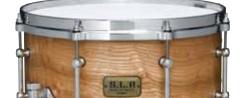

#### **BACKBEAT BUBINGA BIRCH**

Combining Birch and Bubinga is one of TAMA's signature sound recipes. Now, this proven hybrid is available in the Sound Lab Project snare line. Baring a beautiful exterior ply of naturally finished white oak, the S.L.P. Backbeat makes a stunning centerpiece. But the drum's best qualities are its rich dark tonality, derived from its three plies of Bubinga, and the solid crack and projection of four plies of Birch.

#### LB0147 NEW

7"x14" 3 Bubinga inner ply + 4 Birch outer ply + w/ White Oak outer ply/7mm shell Color: Matte Tan Oak - MTO

LIST: \$499.98