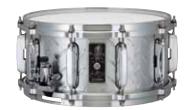

## ALUMINUM

PAL146 6"x14" 1.2mm Seamless Aluminum

SPEC. | Lug: Freedom Lug Hoop: Grooved Hoop Strainer/Butt: "Linear-Drive" Strainer / Detachable Butt Snappy: MS20RL14C Super Sensitive Hi-Carbon Snappy Snare

LIST: \$769.22