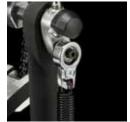

The Omni-Tune Lug and Omni-Tune Drum Key allow you to tune both the top head and bottom head from the batter side. The Omni-Tune system expands and improves on the lug system invented in 1930 by drum designer William David Gladstone, which he created for snare drums. Starclassic Bubinga Omni-Tune features the Omni-Tune lug on every drum so the entire set benefits from faster, easier and more precise tuning.

#### Tuning Both Heads From The Batter Side

To tighten the bottom head from the batter side, you simply turn Tension Bolt A counterclockwise using the square head key. To tighten the batter head from the batter side, you turn Tension Bolt B clockwise using the hex head key.

#### Tuning The Bottom Head From The Bottom Side

The bottom head can also be tuned from the bottom side in the traditional fashion, by turning Tension Bolt A' counterclockwise using the hex head key.