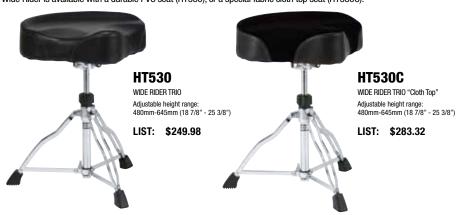

## WIDE RIDER SERIES

TAMA's most popular 1st Chair throne employs a saddle-type seat made using a molded urethane foam cushion that will hold its shape for years. A 12mm thick plywood base below the seat cushion provides extra strength and security. The Wide Rider is available with a durable PVC seat (HT530), or a special fabric cloth top seat (HT530C).