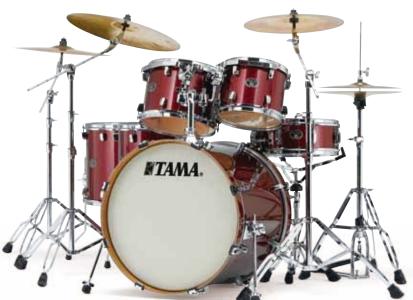

## STARCLASSIC BUBINGA

Starclassic Bubinga shells are made slightly thicker than those in our Starclassic Maple series to provide a more aggressive attack, a fuller deep and dark tone, and more powerful resonance.

Numerous options are available to meet the varied and critical needs of professional drummers including a selection of more than 30 different shell sizes. Starclassic Bubinga also features two shell hardware finishes to choose from: black nickel and chrome. Starclassic Bubinga is simply an unprecedented combination of sight and sound.

Drums: [BU32RZBNS basic kit] 16"x22" bass drum, 8"x12" tom tom, 16"x16" floor tom.

Add-on: 5.5"x14" snare drum.

Hardware: HTC77WN combination stand, HH905N Iron Cobra hi-hat stand, HP900PSWN Iron Cobra twin

pedal, HS700WN snare stand, HC73BWN boom cymbal stands (x2), HT750C drum throne.

Finish: Satin Bubinga - SBG with black nickel hardware

Drums: [BU42ZBNS basic kit] 18"x22" bass drum, 8"x10" & 9"x12" tom toms, 14"x16" floor tom.

Add-on: 5.5"x14" snare drum.

Hardware: HTC77WN combination stands (2), HH905N Iron Cobra hi-hat stand, HP900PSWN Iron Cobra twin pedal, HS70WN snare stand, HC73BWN boom cymbal stands, HT750C drum throne.

Finish: Volcanic Red Burst - VRB with black nickel hardware