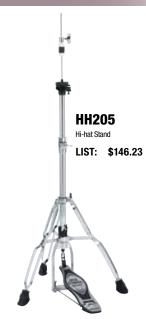

# HH35W

Stage Master Hi-hat Stand

- · Direct pull action
- Double braced legs Swivel foot
- Non-loosening tension rod
- Toe guard
- · Security clutch

LIST: \$173.31