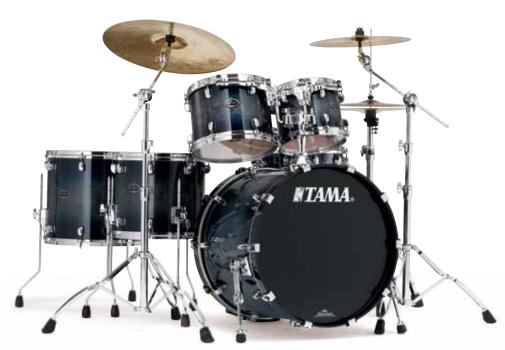

PC52 5pc Complete Kit with Hardware

Drums: 18"x22" bass drum, 8"x10" & 9"x12" tom toms, 14"x16" floor tom, 5.5"x14" snare drum, MTH909 double tom holder.

Hardware: [HV5W hardware kit] including HH605 Iron Cobra hi-hat stand, HP600D Iron Cobra single pedal, HS70WN snare stand, HC73BWN boom cymbal stands (x2).

Finish: Honey Amber Gold - HAG

PC62L 6pc Complete Kit with Hardware
LIST: \$4,153.83

Drums: [PC52LS basic kit] 18"x22" bass drum, 8"x10" & 9"x12" tom toms, 12"x14" & 14"x16" floor toms, 5.5"x14" snare drum, MTH909 double tom holder.