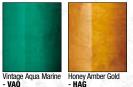

## STARCLASSIC BUBINGA OMNI-TUNE

Starclassic Bubinga Omni-Tune drums are designed for players who are the most exacting about sound and tuning. Our 100% bubinga shell offers both a powerful attack and rich, full resonance. For faster, easier, and more precise tuning, our Omni-Tune lugs allow you to tune both the top and bottom heads from the batter side. For session recording and performing at large venues where every second is critical, the Omni-Tune system is the answer.

Drums: 18"x22" bass drums (x2), 7"x8", 8"x10", 9"x12" & 10"x13" tom toms, 16"x16" & 16"x18" floor toms, 6.5"x14" snare drum.

toms, 6.5 x14\* snare drum.

Hardware: HTW739W double tom stand, HTC77WN combination stand, HH905N Iron Cobra hi-hat stand, HP900PSN Iron Cobra single pedals (x2), HS700WN snare stand, HC73BWN boom cymbal stands (x5), MC67 universal clamp, MHA623 hi-hat attachment, MTH900AS single tom adapter, CYA5E cymbal attachments (x2), MRB30 ratchet arm.

Finish: Piano Black - PBK