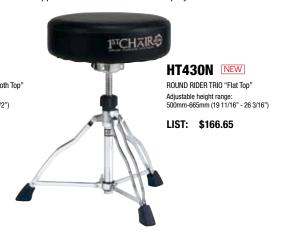

### **ROUND RIDER "FLAT TOP"**

The Flat Top Round Rider features an even more gently rounded cushion shape at the edges than the Round Rider. Lower profile PVC seams facilitate smooth leg motion, and a dimple on the bottom of the seat cushion provides soft but solid support that allows drummers to play at their best.