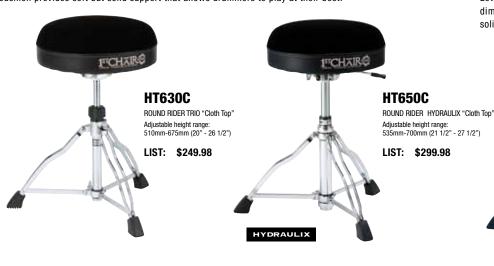

### ROUND RIDER "CLOTH TOP" SERIES

The Round Rider seat features a firm, gently rounded shape that offers both strong support and stability. Lower profile PVC seams facilitate smooth leg motion, and a dimple on the bottom of the seat cushion provides soft but solid support that allows drummers to play at their best.