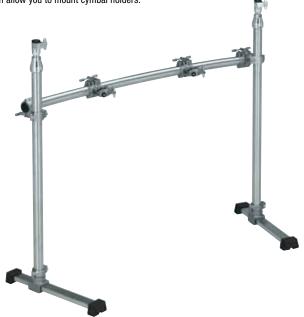

# BASIC UNIT AND ADDITIONAL UNITS

### **PMD1100M** LIST: \$549.98

The PMD1100M is a basic set that includes two 850mm length vertical pipes, one 1100mm length horizontal pipe, and two clamps for tom holders. This unit is suitable for front/center use with a single bass drum kit, or on the floor tom side of a double bass drum kit. The vertical pipes have 19.1mm diameter die-cast joints at the top, on which allow you to mount cymbal holders.

| PMD1100M                                    |      |  |  |  |  |  |
|---------------------------------------------|------|--|--|--|--|--|
| Description                                 | Q'ty |  |  |  |  |  |
| 1100mm Curved Pipe (ф38.1)                  | 1    |  |  |  |  |  |
| 850mm Straight pipe w/φ19.1mm Joint (φ38.1) | 2    |  |  |  |  |  |
| 40mm x 20mm x 450mm Square pipe             | 2    |  |  |  |  |  |
| Leg Joint Bracket                           | 2    |  |  |  |  |  |
| Rubber foot                                 | 4    |  |  |  |  |  |
| Cross Joint Bracket (J30TS)                 | 2    |  |  |  |  |  |
| Multi Holder (J34T)                         | 2    |  |  |  |  |  |
| Memory Lock (A13S)                          | 4    |  |  |  |  |  |