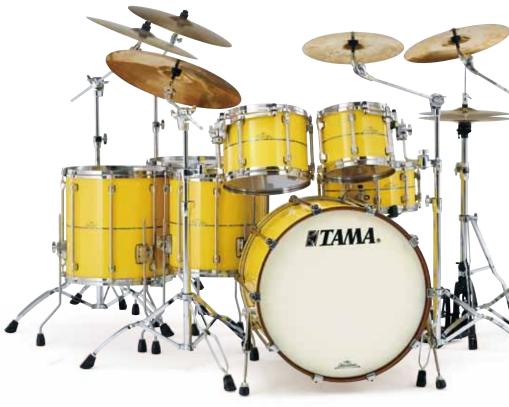

14"x14". 16"x16" & 16"x18" floor toms. 6.5"x14" snare drum. Hardware: HTC77WN combination stands (x2), HH905N Iron Cobra hi-hat stand, HP900RSWN Iron Cobra twin pedal, HS700WN snare stand, HC73BWN boom cymbal stands (x3). Finish: Sunny Yellow Lacquer - SYL

Drums: 20"x22" bass drum, 8"x10" & 9"x12" tom toms,