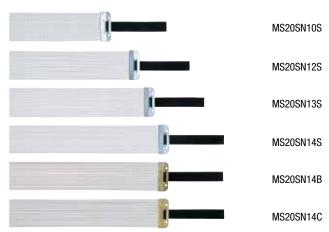

### STARCLASSIC SNAPPY SNARES

Starclassic snares offer several unique, highly useful features. When adding more tension to the wires, the strands press closer to the snare head. We've also redesigned the angle of the end plates and added thinner straps to obtain optimum response. The MS20SN14B features bell brass strands

MS20SN10S (10" 20 strands Carbon Steel) LIST: \$23.00 MS20SN12S (12" 20 strands Carbon Steel) LIST: \$23.00 LIST: \$23.00 MS20SN13S (13" 20 strands Carbon Steel) MS20SN14S (14" 20 strands Carbon Steel) LIST: \$23.00 LIST: \$37.00 MS20SN14B (14" 20 strands Bell Brass) LIST: \$37.00 **MS20SN13C** (13" 20 strands Hi-Carbon Steel) **MS20SN14C** (14" 20 strands Hi-Carbon Steel) LIST: \$37.00