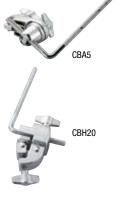

### **CBH20**

This simple attachment allows cowbells to be mounted on the bass drum. The length and angle of the L-rod can be easily changed for optimum positioning

LIST: \$29.00