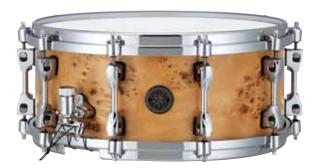

## STARCLASSIC BUBINGA

Starclassic Bubinga shells are made slightly thicker than those in our Starclassic Maple series to provide a more aggressive attack, a fuller deep and dark tone, and more powerful resonance.

Numerous options are available to meet the varied and critical needs of professional drummers including a selection of more than 30 different shell sizes. Starclassic Bubinga also features two shell hardware finishes to choose from: black nickel and chrome. Starclassic Bubinga is simply an unprecedented combination of sight and sound.

Finish: Vintage Antique Maple - VAM with chrome hardware

Drums: [MP42BNS basic kit] 18"x22" bass drum, 8"x10" & 9"x12" tom toms, 14"x16" floor toms.

Add-on: 5.5"x14" snare drum.

Hardware & Accessories: HTC77WN combination stands (x2), HH905N Iron Cobra hi-hat stand, HP900PSWN Iron Cobra twin pedal, HS700WN snare stand, HC73BWN boom cymbal stand, HT750 drum throne.

Finish: Molten Satin Brown Burst - MBB with black nickel hardware