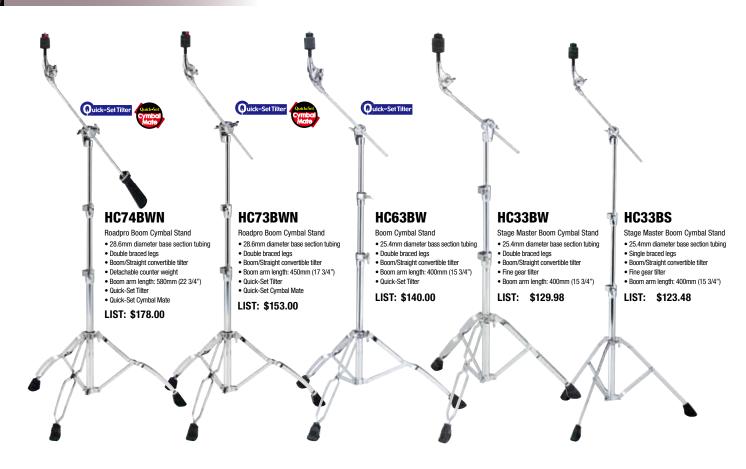

but solid support that allows drummers to play at their best.



### **ROUND RIDER "FLAT TOP"**

The Flat Top Round Rider features an even more gently rounded cushion shape at the edges than the Round Rider. Lower profile PVC seams facilitate smooth leg motion, and a dimple on the bottom of the seat cushion provides soft but solid support that allows drummers to play at their best.



## WIDE RIDER SERIES

TAMA's most popular 1st Chair throne employs a saddle-type seat made using a molded urethane foam cushion that will hold its shape for years. A 12mm thick plywood base below the seat cushion provides extra strength and security. The Wide Rider is available with a durable PVC seat (HT530), or a special fabric cloth top seat (HT530C).



## STANDARD DRUM THRONE





## BOOM CYMBAL STANDS



## STRAIGHT CYMBAL STANDS

#### **FEATURES**



#### Quick-Set Tilter

(US.PAT.NO.7385127)

TAMA's patented toothless Quick-Set Tilter marks another Tama advancement in hardware. Relying on basic principles of physics, the Quick-Set Tilter holds its position using the friction of six smooth metal disc plates instead of traditional toothed gears, oy ou can adjust it to any desired angle. This mechanism also has a more durable structure than a conventional near tilter.



#### Quick-Set Cymbal Mate

(US.PAT.NO.7629526)

By simply gripping and pressing the two buttons on the both sides, users can attach and remove the Cymbal Mate with just one touch, making cymbals setup/ breakdown a snap. Like our standard Cymbal Mate: fine adjustments to the cymbal's swinging motion can be made by rotatin