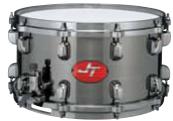

## JOHN TEMPESTA

JT147 7"x14" LIST: \$1,123.06

Size: 7"x14" | Shell: 2mm Brass Shell | Lug: MSL-SCT (Brushed Black Nickel) | Hoop: Die-Cast (10 Hole, Brushed Black Nickel) | Strainer/Butt: MUS80A / MUS80B (Brushed Black Nickel) | Snappy: MS42R14S (Black Nickel Plated).