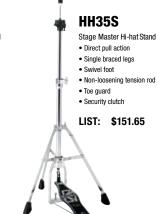

#### 200 Series

- 5-way Tension Adjustment
- Swivel Foot
- Direct Pull Action
- Non-Loosening Tension Rod
- Toe Guard
- Security Clutch