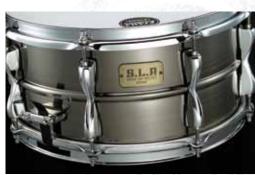

### S.L.P. - SOUND LAB PROJECT SNARE DRUMS

The snare drum is the keystone of any drummer's sound. At some point in the musical journey, the player will embark on a search for the perfect drum to enhance his or her sound. With that player in mind, we created the S.L.P. series.

TAMA's extensive research and development process led to a varied offering of S.L.P. shell materials. Thickness and the specific parts were experimented with to find each shell material's full sonic potential.