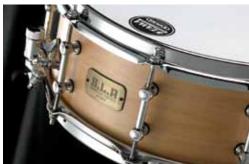

### S.L.P. - SOUND LAB PROJECT SNARE DRUMS

The snare drum is the keystone of any drummer's sound. At some point in the musical journey, the player will embark on a search for the perfect drum to enhance his or her sound. With that player in mind, we created the S.L.P. series.

TAMA's extensive research and development process led to a varied offering of S.L.P. shell materials. Thickness and the specific parts were experimented with to find each shell material's full sonic potential.

### **CLASSIC MAPLE**

This snare drum is a great example of what the S.L.P. series concept is all about. The combination of this choice hardwood shell, Super Sensitive Hi-Carbon Snappy Snares, and triple-flanged Sound Arc Hoop results in a fully open and resonant sounding drum.

#### LMP1455

5.5"x14" 8ply 7mm All Maple Shell Color: Antique Maple - ATM

LIST: \$466.65