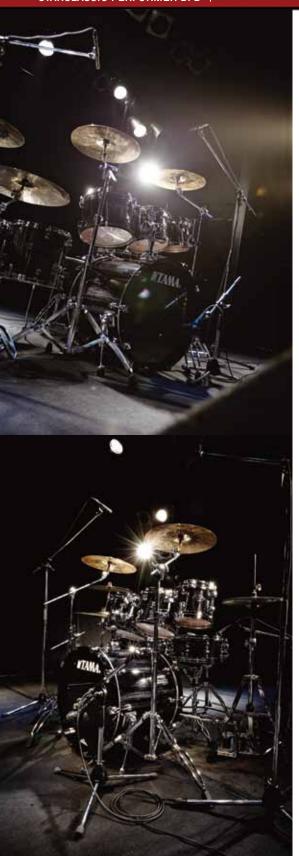

## STARCLASSIC BUBINGA

Starclassic Bubinga shells are made slightly thicker than those in our Starclassic Maple series to provide a more aggressive attack, a fuller deep and dark tone, and more powerful resonance.

Numerous options are available to meet the varied and critical needs of professional drummers including a selection of more than 30 different shell sizes. Starclassic Bubinga also features two shell hardware finishes to choose from: black nickel and chrome. Starclassic Bubinga is simply an unprecedented combination of sight and sound.