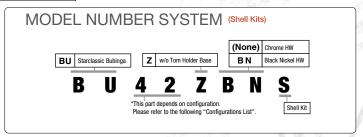

#### INDIVIDUAL MODEL NUMBERS

| Bass Drum |       |              |            |            |
|-----------|-------|--------------|------------|------------|
| Diameter  | Depth | Mode         | el No.     | List Price |
| Diameter  | Dehm  | Black Nickel | Chrome     | LIST FILE  |
| 18"       | 14"   | MPB1814M/ZBN | MPB1814M/Z | \$1,668.60 |
| 10        | 16"   | MPB1816M/ZBN | MPB1816M/Z | \$1,668.60 |
| 20"       | 16"   | MPB2016M/ZBN | MPB2016M/Z | \$1,709.80 |
| 20        | 18"   | MPB2018M/ZBN | MPB2018M/Z | \$1,771.60 |
|           | 16"   | MPB2216M/ZBN | MPB2216M/Z | \$1,771.60 |
| 22"       | 18"   | MPB2218M/ZBN | MPB2218M/Z | \$1,843.70 |
|           | 20"   | MPB2220M/ZBN | MPB2220M/Z | \$2,008.50 |
| 24"       | 16"   | MPB2416M/ZBN | MPB2416M/Z | \$1,874.60 |
| 24        | 18"   | MPB2418M/ZBN | MPB2418M/Z | \$1,977.60 |

| Floor Toms | 5     |              |         |            |
|------------|-------|--------------|---------|------------|
| Diameter   | Donth | Model No.    |         | List Price |
| Diameter   | Depth | Black Nickel | Chrome  | LIST FITCE |
| 14"        | 12"   | MPF1412BN    | MPF1412 | \$988.80   |
| 14         | 14"   | MPF1414BN    | MPF1414 | \$988.80   |
| 16"        | 14"   | MPF1614BN    | MPF1614 | \$1,091.80 |
|            | 16"   | MPF1616BN    | MPF1616 | \$1,091.80 |
| 18"        | 16"   | MPF1816BN    | MPF1816 | \$1,205,10 |

| Tom Toms |        |              |         | . ,        |
|----------|--------|--------------|---------|------------|
|          | Donath | Mode         | el No.  | List Price |
| Diameter | Depth  | Black Nickel | Chrome  |            |
| 8"       | 6"     | MPT0806BN    | MPT0806 | \$597.40   |
|          | 7"     | MPT0807BN    | MPT0807 | \$597.40   |
|          | 8"     | MPT0808BN    | MPT0808 | \$597.40   |
|          | 6.5"   | MPT1065BN    | MPT1065 | \$659.20   |
| 10"      | 7"     | MPT1007BN    | MPT1007 | \$659.20   |
| 10       | 8"     | MPT1008BN    | MPT1008 | \$659.20   |
|          | 9"     | MPT1009BN    | MPT1009 | \$659.20   |
|          | 7"     | MPT1207BN    | MPT1207 | \$741.60   |
| 12"      | 8"     | MPT1208BN    | MPT1208 | \$741.60   |
| 12       | 9"     | MPT1209BN    | MPT1209 | \$741.60   |
|          | 10"    | MPT1210BN    | MPT1210 | \$741.60   |
|          | 7.5"   | MPT1375BN    | MPT1375 | \$844.60   |
| 13"      | 9"     | MPT1309BN    | MPT1309 | \$844.60   |
| 13       | 10"    | MPT1310BN    | MPT1310 | \$844.60   |
|          | 11"    | MPT1311BN    | MPT1311 | \$844.60   |
|          | 10"    | MPT1410BN    | MPT1410 | \$916.70   |
| 14"      | 11"    | MPT1411BN    | MPT1411 | \$916.70   |
|          | 12"    | MPT1412BN    | MPT1412 | \$916.70   |
| 16"      | 13"    | MPT1613BN    | MPT1613 | \$1,091.80 |
| 10       | 14"    | MPT1614BN    | MPT1614 | \$1,091.80 |

| Snare Drui |       |              |         |            |
|------------|-------|--------------|---------|------------|
| Diameter   | Donth | Model No.    |         | List Price |
| Diameter   | Depth | Black Nickel | Chrome  | LIST Price |
| 13"        | 6"    | MPS136BN     | MPS136  | \$584.60   |
|            | 5.5"  | MPS1455BN    | MPS1455 | \$615.37   |
| 14"        | 6.5"  | MPS1465BN    | MPS1465 | \$661.52   |
|            | 8"    | MPS148BN     | MPS148  | \$707.68   |