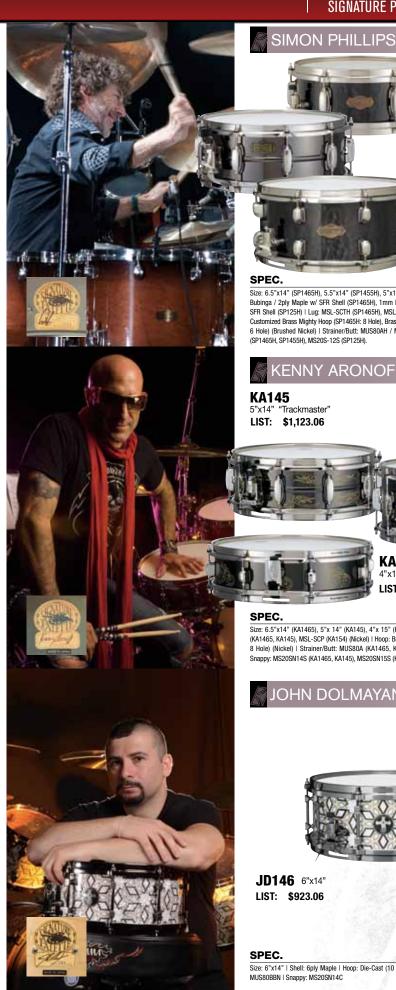

**SP125H** 

5"x12" "The Pageant" LIST: \$999.98

SP1455H 5.5"x14" "The Gladiator" LIST: \$846.14

SP1465H

6.5"x14" "The Monarch" LIST: \$1,230.75

Size: 6.5"x14" (SP1465H), 5.5"x14" (SP1455H), 5"x12" (SP125H) | Shell: 3ply Figured maple / 3ply Bubinga / 2ply Maple w/ SFR Shell (SP1465H), 1mm Bronze Shell (SP1455H), 7ply Figured Maple w/ SFR Shell (SP125H) | Lug: MSL-SCTH (SP1465H), MSL35 (SP1455H, SP125H) (Brushed Nickel) | Hoop: Customized Brass Mighty Hoop (SP1465H: 8 Hole), Brass Mighty (SP1455H: 10 Hole), Die-Cast (SP125H: 6 Hole) (Brushed Nickel) | Strainer/Butt: MUS80AH / MUS80BH (Brushed Nickel) | Snappy: MS20S-S (SP1465H, SP1455H), MS20S-12S (SP125H),

#### **KENNY ARONOFF**

**KA145** 5"x14" "Trackmaster" LIST: \$1,123.06

**KA1465** 6.5"x14" "Trackmaster"

LIST: \$1,199.98

4"x15" "Trackmaster Super Piccolo"

LIST: \$923.06

SPEC.

Size: 6.5"x14" (KA1465), 5"x 14" (KA145), 4"x 15" (KA154) | Shell: 1mm Brass Shell | Lug: MSL35 (KA1465, KA145), MSL-SCP (KA154) (Nickel) | Hoop: Brass Mighty (KA1465 & KA145: 10 Hole, KA154: 8 Hole) (Nickel) | Strainer/Butt: MUS80A (KA1465, KA145), MCS70A (KA154) / MUS80B (Nickel) | Snappy: MS20SN14S (KA1465, KA145), MS20SN15S (KA154).

## JOHN DOLMAYAN

JD146 6"x14" LIST: \$923.06

Size: 6"x14" | Shell: 6ply Maple | Hoop: Die-Cast (10 Hole, Black Nickel) | Strainer/Butt: MUS80ABN/ MUS80BBN | Snappy: MS20SN14C