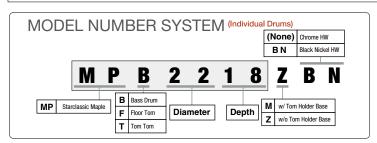

#### INDIVIDUAL MODEL NUMBERS

| Bass Drum | Bass Drums |              |            |            |  |
|-----------|------------|--------------|------------|------------|--|
| Diameter  | Depth      | Mode         | List Price |            |  |
| Diameter  | Deptil     | Black Nickel | Chrome     | LIST FILLE |  |
| 18"       | 14"        | BUB1814M/ZBN | BUB1814M/Z | \$1,915.80 |  |
| 10        | 16"        | BUB1816M/ZBN | BUB1816M/Z | \$1,915.80 |  |
| 20"       | 16"        | BUB2016M/ZBN | BUB2016M/Z | \$1,967.30 |  |
| 20        | 18"        | BUB2018M/ZBN | BUB2018M/Z | \$2,029.10 |  |
|           | 16"        | BUB2216M/ZBN | BUB2216M/Z | \$2,060.00 |  |
| 22"       | 18"        | BUB2218M/ZBN | BUB2218M/Z | \$2,132.10 |  |
|           | 20"        | BUB2220M/ZBN | BUB2220M/Z | \$2,317.50 |  |
| 24"       | 16"        | BUB2416M/ZBN | BUB2416M/Z | \$2,173.30 |  |
| 24        | 18"        | BUB2418M/ZBN | BUB2418M/Z | \$2,276.30 |  |

| Floor Toms     |       |              |         |            |
|----------------|-------|--------------|---------|------------|
| Diameter       | Donth | Model No.    |         | List Price |
| Diameter Depth |       | Black Nickel | Chrome  | LIST FILE  |
| 14"            | 12"   | BUF1412BN    | BUF1412 | \$1,143.30 |
| 14             | 14"   | BUF1414BN    | BUF1414 | \$1,143.30 |
| 16"            | 14"   | BUF1614BN    | BUF1614 | \$1,277.20 |
|                | 16"   | BUF1616BN    | BUF1616 | \$1,277.20 |
| 18"            | 16"   | BUF1816BN    | BUF1816 | \$1,390.50 |

| Tom Toms   | Tom Toms |              |         |            |  |
|------------|----------|--------------|---------|------------|--|
| Diameter   | Depth    | Mode         | el No.  | List Price |  |
| Diailletei | Dehm     | Black Nickel | Chrome  | LIST FILLE |  |
|            | 6"       | BUT0806BN    | BUT0806 | \$690.10   |  |
| 8"         | 7"       | BUT0807BN    | BUT0807 | \$690.10   |  |
|            | 8"       | BUT0808BN    | BUT0808 | \$690.10   |  |
|            | 6.5"     | BUT1065BN    | BUT1065 | \$762.20   |  |
| 10"        | 7"       | BUT1007BN    | BUT1007 | \$762.20   |  |
| 10         | 8"       | BUT1008BN    | BUT1008 | \$762.20   |  |
|            | 9"       | BUT1009BN    | BUT1009 | \$762.20   |  |
|            | 7"       | BUT1207BN    | BUT1207 | \$854.90   |  |
| 12"        | 8"       | BUT1208BN    | BUT1208 | \$854.90   |  |
| 12         | 9"       | BUT1209BN    | BUT1209 | \$854.90   |  |
|            | 10"      | BUT1210BN    | BUT1210 | \$854.90   |  |
|            | 7.5"     | BUT1375BN    | BUT1375 | \$957.90   |  |
| 13"        | 9"       | BUT1309BN    | BUT1309 | \$957.90   |  |
| 13         | 10"      | BUT1310BN    | BUT1310 | \$957.90   |  |
|            | 11"      | BUT1311BN    | BUT1311 | \$957.90   |  |
|            | 10"      | BUT1410BN    | BUT1410 | \$1,060.90 |  |
| 14"        | 11"      | BUT1411BN    | BUT1411 | \$1,060.90 |  |
|            | 12"      | BUT1412BN    | BUT1412 | \$1,060.90 |  |
| 16"        | 13"      | BUT1613BN    | BUT1613 | \$1,256.60 |  |
| 10         | 14"      | BUT1614BN    | BUT1614 | \$1,256.60 |  |

| Snare Drui     |       |              |            |          |
|----------------|-------|--------------|------------|----------|
| Diameter       | Donth | Mode         | List Price |          |
| Diameter Depth |       | Black Nickel |            | Chrome   |
| 13"            | 6"    | BUS136BN     | BUS136     | \$676.91 |
|                | 5.5"  | BUS1455BN    | BUS1455    | \$707.68 |
| 14"            | 6.5"  | BUS1465BN    | BUS1465    | \$738.45 |
|                | 8"    | BUS148BN     | BUS148     | \$830.75 |