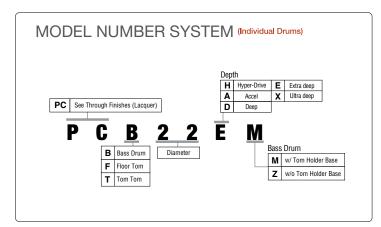

#### INDIVIDUAL MODEL NUMBERS

| Bass Drum | Bass Drums |              |            |            |  |
|-----------|------------|--------------|------------|------------|--|
| Diameter  | Depth      | Mode         | List Price |            |  |
| Diameter  | Deptil     | Black Nickel | Chrome     | LIST FILLE |  |
| 18"       | 14"        | BUB1814M/ZBN | BUB1814M/Z | \$1,915.80 |  |
| 10        | 16"        | BUB1816M/ZBN | BUB1816M/Z | \$1,915.80 |  |
| 20"       | 16"        | BUB2016M/ZBN | BUB2016M/Z | \$1,967.30 |  |
| 20        | 18"        | BUB2018M/ZBN | BUB2018M/Z | \$2,029.10 |  |
|           | 16"        | BUB2216M/ZBN | BUB2216M/Z | \$2,060.00 |  |
| 22"       | 18"        | BUB2218M/ZBN | BUB2218M/Z | \$2,132.10 |  |
|           | 20"        | BUB2220M/ZBN | BUB2220M/Z | \$2,317.50 |  |
| 24"       | 16"        | BUB2416M/ZBN | BUB2416M/Z | \$2,173.30 |  |
| 24        | 18"        | BUB2418M/ZBN | BUB2418M/Z | \$2,276.30 |  |

| Floor Toms     |       |              |         |            |
|----------------|-------|--------------|---------|------------|
| Diameter       | Donth | Model No.    |         | List Price |
| Diameter Depth |       | Black Nickel | Chrome  | LIST FILE  |
| 14"            | 12"   | BUF1412BN    | BUF1412 | \$1,143.30 |
| 14             | 14"   | BUF1414BN    | BUF1414 | \$1,143.30 |
| 16"            | 14"   | BUF1614BN    | BUF1614 | \$1,277.20 |
|                | 16"   | BUF1616BN    | BUF1616 | \$1,277.20 |
| 18"            | 16"   | BUF1816BN    | BUF1816 | \$1,390.50 |

| Tom Toms   | Tom Toms |              |         |            |  |
|------------|----------|--------------|---------|------------|--|
| Diameter   | Depth    | Mode         | el No.  | List Price |  |
| Diailletei | Dehm     | Black Nickel | Chrome  | LIST FILLE |  |
|            | 6"       | BUT0806BN    | BUT0806 | \$690.10   |  |
| 8"         | 7"       | BUT0807BN    | BUT0807 | \$690.10   |  |
|            | 8"       | BUT0808BN    | BUT0808 | \$690.10   |  |
|            | 6.5"     | BUT1065BN    | BUT1065 | \$762.20   |  |
| 10"        | 7"       | BUT1007BN    | BUT1007 | \$762.20   |  |
| 10         | 8"       | BUT1008BN    | BUT1008 | \$762.20   |  |
|            | 9"       | BUT1009BN    | BUT1009 | \$762.20   |  |
|            | 7"       | BUT1207BN    | BUT1207 | \$854.90   |  |
| 12"        | 8"       | BUT1208BN    | BUT1208 | \$854.90   |  |
| 12         | 9"       | BUT1209BN    | BUT1209 | \$854.90   |  |
|            | 10"      | BUT1210BN    | BUT1210 | \$854.90   |  |
|            | 7.5"     | BUT1375BN    | BUT1375 | \$957.90   |  |
| 13"        | 9"       | BUT1309BN    | BUT1309 | \$957.90   |  |
| 13         | 10"      | BUT1310BN    | BUT1310 | \$957.90   |  |
|            | 11"      | BUT1311BN    | BUT1311 | \$957.90   |  |
|            | 10"      | BUT1410BN    | BUT1410 | \$1,060.90 |  |
| 14"        | 11"      | BUT1411BN    | BUT1411 | \$1,060.90 |  |
|            | 12"      | BUT1412BN    | BUT1412 | \$1,060.90 |  |
| 16"        | 13"      | BUT1613BN    | BUT1613 | \$1,256.60 |  |
| 10         | 14"      | BUT1614BN    | BUT1614 | \$1,256.60 |  |

| Snare Drui     |       |              |            |          |
|----------------|-------|--------------|------------|----------|
| Diameter       | Donth | Mode         | List Price |          |
| Diameter Depth |       | Black Nickel |            | Chrome   |
| 13"            | 6"    | BUS136BN     | BUS136     | \$676.91 |
|                | 5.5"  | BUS1455BN    | BUS1455    | \$707.68 |
| 14"            | 6.5"  | BUS1465BN    | BUS1465    | \$738.45 |
|                | 8"    | BUS148BN     | BUS148     | \$830.75 |