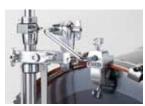

The Omni-Tune Lug and Omni-Tune Drum Key allow you to tune both the top head and bottom head from the batter side. The Omni-Tune system expands and improves on the lug system invented in 1930 by drum designer William David Gladstone, which he created for snare drums. Starclassic Bubinga Omni-Tune features the Omni-Tune lug on every drum so the entire set benefits from faster, easier and more precise tuning.

#### Tuning Both Heads From The Batter Side

To tighten the bottom head from the batter side, you simply turn Tension Bolt A counterclockwise using the square head key. To tighten the batter head from the batter side, you turn Tension Bolt B clockwise using the hex head key.

#### Tuning The Bottom Head From The Bottom Side

The bottom head can also be tuned from the bottom side in the traditional fashion, by turning Tension Bolt A' counterclockwise using the hex head key.