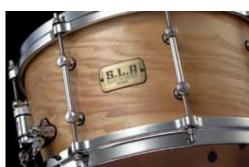

#### **BACKBEAT BUBINGA BIRCH**

Combining Birch and Bubinga is one of TAMA's signature sound recipes. Now, this proven hybrid is available in the Sound Lab Project snare line. Baring a beautiful exterior ply of naturally finished white oak, the S.L.P. Backbeat makes a stunning centerpiece. But the drum's best qualities are its rich dark tonality, derived from its three plies of Bubinga, and the solid crack and projection of four plies of Birch.

#### LB0147 NEW

7"x14" 3 Bubinga inner ply + 4 Birch outer ply + w/ White Oak outer ply/7mm shell Color: Matte Tan Oak - MTO

LIST: \$499.98