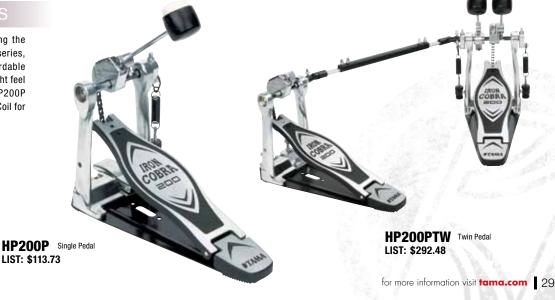

### IRON COBRA 200 SERIES

The Iron Cobra 200 series was developed using the same design principles as the Iron Cobra 900 series, and offers remarkable performance at an affordable price. The Power Glide cam provides a smooth, light feel without sacrificing power or speed. Both the HP200P and HP200PTW can be fitted with TAMA's Cobra Coil for an even faster footboard return.

#### **SPECIFICATIONS**

- Power Glide
- Spring Tension Adjustment
- Beater Angle Adjustment
- **Dual Sided Beater**