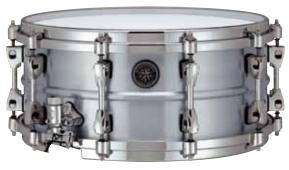

## ALUMINUM

PAL146 6"x14" 1.2mm Seamless Aluminum

SPEC. | Lug: Freedom Lug Hoop: Grooved Hoop Strainer/Butt: "Linear-Drive" Strainer / Detachable Butt Snappy: MS20RL14C Super Sensitive Hi-Carbon Snappy Snare

LIST: \$769.22