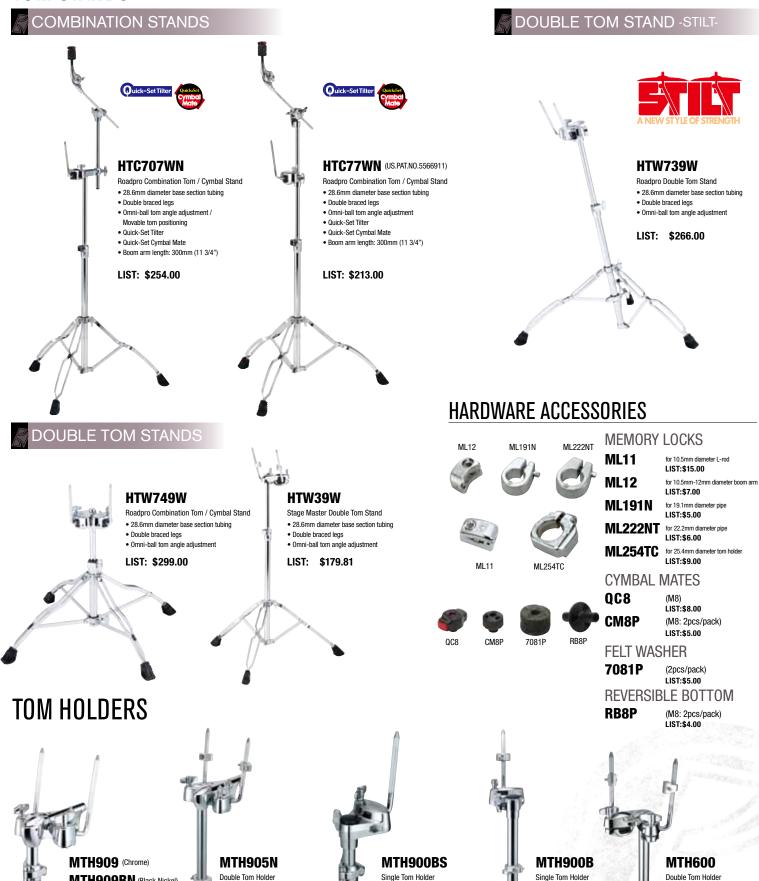

## BOOM CYMBAL STANDS

## STRAIGHT CYMBAL STANDS

# TOM STANDS

MTH909BN (Black Nickel)

Double Tom Holder

(US.PAT.NO.7381876) LIST: \$210.00 LIST: \$189.00

LIST: \$210.00

LIST: \$116.00

LIST: \$113.00