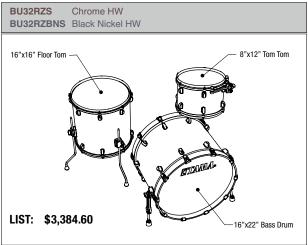

Drums: [BU32RZBNS basic kit] 16"x22" bass drum, 8"x12" tom tom, 16"x16" floor tom.

Add-on: 5.5"x14" snare drum.

Hardware: HTC77WN combination stand, HH905N Iron Cobra hi-hat stand, HP900PSWN Iron Cobra twin

pedal, HS700WN snare stand, HC73BWN boom cymbal stands (x2), HT750C drum throne.

Finish: Satin Bubinga - SBG with black nickel hardware

Drums: [BU42ZBNS basic kit] 18"x22" bass drum, 8"x10" & 9"x12" tom toms, 14"x16" floor tom.