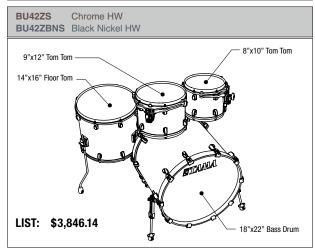

## MP42ZS Chrome HW MP42ZBNS Black Nickel HW 8"x10" Tom Tom 9"x12" Tom Tom 14"x16" Floor Tom LIST: \$3,384.60 18"x22" Bass Drum