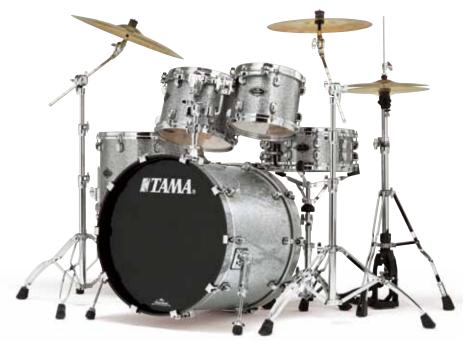

Finish: Blue Nebula Blaze - BNZ

PL52 5pc Complete Kit with Hardware

LIST: \$3,538.45

**Drums:** 18"x22" bass drum, 8"x10" & 9"x12" tom toms, 14"x16" floor tom, 5.5"x14" snare drum & MTH909

Hardware: [HV5W hardware kit] HH605 Iron Cobra hi-hat stand, HP600D Iron Cobra single pedal, HS70WN snare stand, HC73BWN boom cymbal stands (x2).

Finish: Platinum Sparkle - PTS