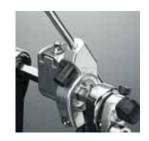

The Omni-Tune Lug and Omni-Tune Drum Key allow you to tune both the top head and bottom head from the batter side. The Omni-Tune system expands and improves on the lug system invented in 1930 by drum designer William David Gladstone, which he created for snare drums. Starclassic Bubinga Omni-Tune features the Omni-Tune lug on every drum so the entire set benefits from faster, easier and more precise tuning.

#### Tuning Both Heads From The Batter Side

To tighten the bottom head from the batter side, you simply turn Tension Bolt A counterclockwise using the square head key. To tighten the batter head from the batter side, you turn Tension Bolt B clockwise using the hex head key.

#### Tuning The Bottom Head From The Bottom Side

The bottom head can also be tuned from the bottom side in the traditional fashion, by turning Tension Bolt A' counterclockwise using the hex head key.