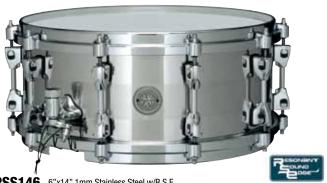

## STAINLESS STEEL

PSS146 6"x14" 1mm Stainless Steel w/R.S.E.

SPEC. | Lug: Freedom Lug Hoop: Grooved Hoop Strainer/Butt: "Linear-Drive" Strainer / Detachable Butt Snappy: MS20RL14C Super Sensitive Hi-Carbon Snappy Snare

LIST: \$999.98