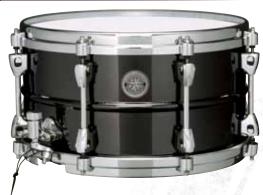

## STEEL

**PST146** 6"x14" 1mm Steel

SPEC. | Lug: Freedom Lug Hoop: Grooved Hoop Strainer/Butt: "Linear-Drive" Strainer / Detachable Butt Snappy: MS20RL14C Super Sensitive Hi-Carbon Snappy Snare

LIST: \$692.29

## STEEL

**PST137** 7"x13" 1mm Steel

SPEC. Lug: Freedom Lug Hoop: Grooved Hoop Strainer/Butt: "Linear-Drive" Strainer / Detachable Butt Snappy: MS20RL13C Super Sensitive Hi-Carbon Snappy Snare

LIST: \$692.29