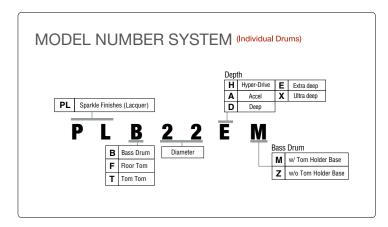

#### INDIVIDUAL MODEL NUMBERS

| Bass Drum | Bass Drums |              |            |            |  |
|-----------|------------|--------------|------------|------------|--|
| Diameter  | Depth      | Mode         | List Price |            |  |
| Diameter  | Deptil     | Black Nickel | Chrome     | LIST FILLE |  |
| 18"       | 14"        | BUB1814M/ZBN | BUB1814M/Z | \$1,915.80 |  |
| 10        | 16"        | BUB1816M/ZBN | BUB1816M/Z | \$1,915.80 |  |
| 20"       | 16"        | BUB2016M/ZBN | BUB2016M/Z | \$1,967.30 |  |
| 20        | 18"        | BUB2018M/ZBN | BUB2018M/Z | \$2,029.10 |  |
|           | 16"        | BUB2216M/ZBN | BUB2216M/Z | \$2,060.00 |  |
| 22"       | 18"        | BUB2218M/ZBN | BUB2218M/Z | \$2,132.10 |  |
|           | 20"        | BUB2220M/ZBN | BUB2220M/Z | \$2,317.50 |  |
| 24"       | 16"        | BUB2416M/ZBN | BUB2416M/Z | \$2,173.30 |  |
| 24        | 18"        | BUB2418M/ZBN | BUB2418M/Z | \$2,276.30 |  |

| Floor Toms     |       |              |         |            |
|----------------|-------|--------------|---------|------------|
| Diameter       | Donth | Model No.    |         | List Price |
| Diameter Depth |       | Black Nickel | Chrome  | LIST FILE  |
| 14"            | 12"   | BUF1412BN    | BUF1412 | \$1,143.30 |
| 14             | 14"   | BUF1414BN    | BUF1414 | \$1,143.30 |
| 16"            | 14"   | BUF1614BN    | BUF1614 | \$1,277.20 |
|                | 16"   | BUF1616BN    | BUF1616 | \$1,277.20 |
| 18"            | 16"   | BUF1816BN    | BUF1816 | \$1,390.50 |

| Tom Toms   | Tom Toms |              |         |            |  |
|------------|----------|--------------|---------|------------|--|
| Diameter   | Depth    | Mode         | el No.  | List Price |  |
| Diailletei | Dehm     | Black Nickel | Chrome  | LIST FILLE |  |
|            | 6"       | BUT0806BN    | BUT0806 | \$690.10   |  |
| 8"         | 7"       | BUT0807BN    | BUT0807 | \$690.10   |  |
|            | 8"       | BUT0808BN    | BUT0808 | \$690.10   |  |
|            | 6.5"     | BUT1065BN    | BUT1065 | \$762.20   |  |
| 10"        | 7"       | BUT1007BN    | BUT1007 | \$762.20   |  |
| 10         | 8"       | BUT1008BN    | BUT1008 | \$762.20   |  |
|            | 9"       | BUT1009BN    | BUT1009 | \$762.20   |  |
|            | 7"       | BUT1207BN    | BUT1207 | \$854.90   |  |
| 12"        | 8"       | BUT1208BN    | BUT1208 | \$854.90   |  |
| 12         | 9"       | BUT1209BN    | BUT1209 | \$854.90   |  |
|            | 10"      | BUT1210BN    | BUT1210 | \$854.90   |  |
|            | 7.5"     | BUT1375BN    | BUT1375 | \$957.90   |  |
| 13"        | 9"       | BUT1309BN    | BUT1309 | \$957.90   |  |
| 13         | 10"      | BUT1310BN    | BUT1310 | \$957.90   |  |
|            | 11"      | BUT1311BN    | BUT1311 | \$957.90   |  |
|            | 10"      | BUT1410BN    | BUT1410 | \$1,060.90 |  |
| 14"        | 11"      | BUT1411BN    | BUT1411 | \$1,060.90 |  |
|            | 12"      | BUT1412BN    | BUT1412 | \$1,060.90 |  |
| 16"        | 13"      | BUT1613BN    | BUT1613 | \$1,256.60 |  |
| 10         | 14"      | BUT1614BN    | BUT1614 | \$1,256.60 |  |

| Snare Drui     |       |              |            |          |
|----------------|-------|--------------|------------|----------|
| Diameter       | Donth | Mode         | List Price |          |
| Diameter Depth |       | Black Nickel |            | Chrome   |
| 13"            | 6"    | BUS136BN     | BUS136     | \$676.91 |
|                | 5.5"  | BUS1455BN    | BUS1455    | \$707.68 |
| 14"            | 6.5"  | BUS1465BN    | BUS1465    | \$738.45 |
|                | 8"    | BUS148BN     | BUS148     | \$830.75 |