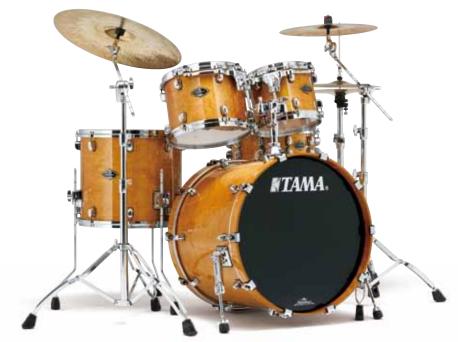

Finish: Vintage Antique Maple - VAM with chrome hardware

Drums: [MP42BNS basic kit] 18"x22" bass drum, 8"x10" & 9"x12" tom toms, 14"x16" floor toms.

Add-on: 5.5"x14" snare drum.

Hardware & Accessories: HTC77WN combination stands (x2), HH905N Iron Cobra hi-hat stand, HP900PSWN Iron Cobra twin pedal, HS700WN snare stand, HC73BWN boom cymbal stand, HT750 drum throne.

Finish: Molten Satin Brown Burst - MBB with black nickel hardware