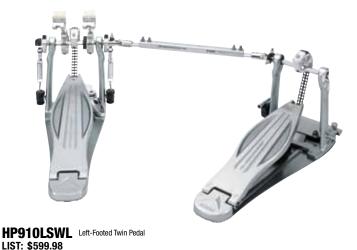

## SPEED COBRA DRUM PEDALS

Over the years, one of the greatest challenges facing drum pedal manufacturers has been to provide a pedal that "does it all," or at the very least, focuses on the most critical features that drummers absolutely demand to enhance their performance... a difficult task, by any means. By today's standards, the two most important features drummers look for are speed and power. With most pedals, if you adjust the action to address speed, you can sometimes lose power. Conversely, if you focus primarily on the power of the pedal's stroke, you sometimes lose the desired speed. Now, the rules have changed. TAMA's Speed Cobra not only delivers pure raw aggression and power, but lightening fast speed!

HP910LSW Twin Pedal LIST: \$599.98

#### **SPECIFICATIONS**

- Long Footboard
- Recessed Setting (US.PAT.NO.8269089)
- FASTBALL Bearing
- LiteSprocket
- Projector Beater
- Super Spring

- Cobra Coil
- Para-Clamp II
- Hardshell Carrying Case
- Oiles® Bearing Hinge
- Speedo-Ring
- Vari-Pitch Beater Holder