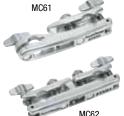

### MC61 FastClamp

A basic clamp for connecting stands with pipes from 19.1mm to 28.6mm in diameter with any attachment having a 19.1mm diameter pipe

LIST: \$30.00

### MC62 FastClamp

A double multi-clamp for connecting two pipes from 15.9mm to 28.6mm in diameter. Both sides feature the FastClamp Easy Set-Up System.

LIST: \$40.00