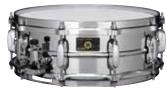

### SUPER ALUMINUM

The Super Aluminum has a thicker 1.6mm Aluminum shell with a center ridge, an extra wide internal 15mm flanged edge, and is fitted with new triple flanged Sound Arc Hoops, which gives it a vintage style sound with added crispness and sustain. This is an unusually powerful drum—a characteristic not usually associated with aluminum drums.

#### LAL145

5"x14" 1.6mm thick Aluminum Shell

LIST: \$616.65