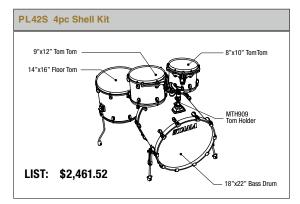

pedal, HS700WN snare stand, HC73BWN boom cymbal stands (x2), HT750C drum throne.

Finish: Satin Bubinga - SBG with black nickel hardware

Drums: [BU42ZBNS basic kit] 18"x22" bass drum, 8"x10" & 9"x12" tom toms, 14"x16" floor tom.

Add-on: 5.5"x14" snare drum.

Hardware: HTC77WN combination stands (2), HH905N Iron Cobra hi-hat stand, HP900PSWN Iron Cobra twin pedal, HS70WN snare stand, HC73BWN boom cymbal stands, HT750C drum throne.

Finish: Volcanic Red Burst - VRB with black nickel hardware