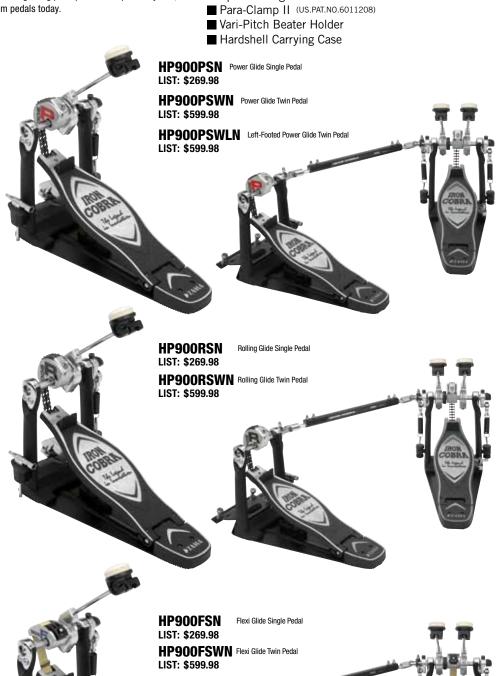

### RON COBRA 900 SERIES

Suitable for any music situation and style, Iron Cobra drum pedals were created based on three key principles: Smoothness, Stability, and Adjustability. Smooth action eliminates player stress and facilitates acceleration; stability assures consistent, reliable, pedal performance, and durability; and adjustability enables a drummer to adjust the pedal's many features according to their personal playing characteristics and preferences. The Iron Cobra has continued to evolve under these guiding principles for the past 20 years, and remains one of the most celebrated and esteemed bass drum pedals today.

#### RECOMMENDED HARDWARE KIT

**HE5W** Iron Cobra 900 Hardware pack NEW

HS700WN Roadpro Snare Stand HC73BWN Roadpro Cymbal Stand (x2) HH905N Iron Cobra Hi-hat Stand HP900PSN Iron Cobra Power Glide Single Pedal

LIST: \$923.06