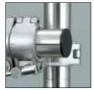

Easy setup, easy breakdown, and easy replication—this was the basis for the renewal of our Power Tower System. Guidelines on both straight and curved pipes help you set curved pipes horizontally, a task that's typically one of the toughest parts of setting up drum racks. New, modified rack clamps enable fast easy setup by hand and use of a simple tuning key. Plus, using the stickers provided with your Power Tower System, you can mark pipe joints and clamps, making it easy to reproduce your rack setup whenever you want. With all these features and more, the new Power Tower System makes it quick and easy to achieve your ideal setup, time after time.

### Vertical Pipe Guide

Curved markings on vertical pipes, every 50mm, allow for easy and precise positioning of horizontal pipes.

### Horizontal Pipe Guide

Use this center mark on horizontal pipes to line up J30TS clamps. This will ensure that the angle of all toms and cymbals mounted on the horizontal pipe are consistent.